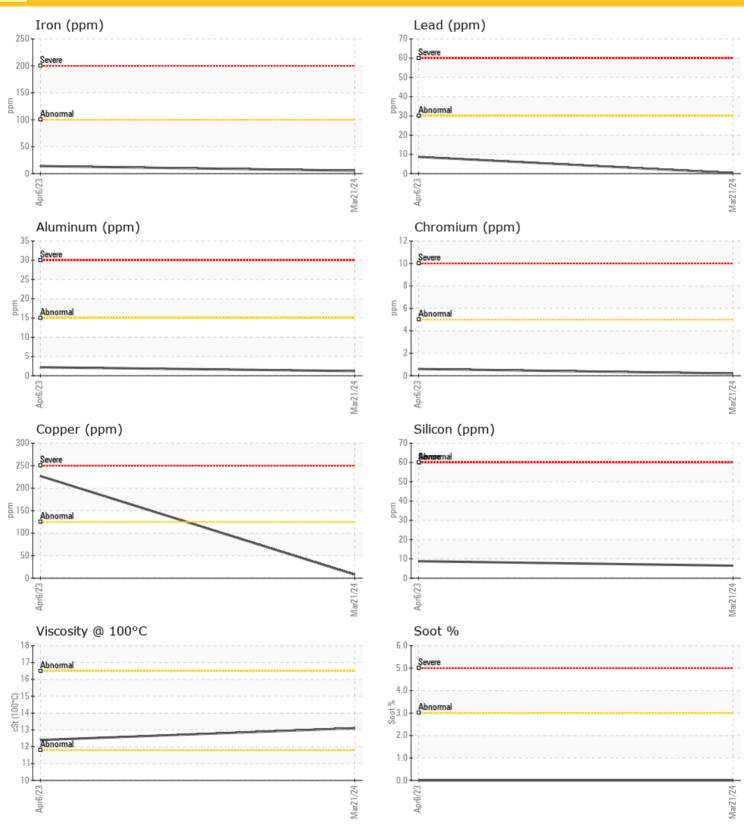

#### **GRAPHS**

#### Diagnosis

Resample at the next service interval to monitor. All component wear rates are normal. There is no indication of any contamination in the oil. The condition of the oil is acceptable for the time in service.