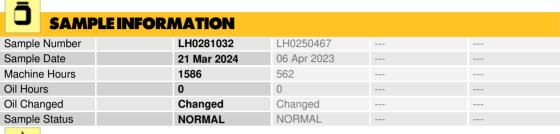

### LIEBHERR R945 055572-1866 - Diesel Engine

Sample No: LH0281032

Oil Type: PETRO CANADA 10W40

| OIL CO         | <b>NDITION</b> |             |        |      |
|----------------|----------------|-------------|--------|------|
| Visc @ 100°C   | cSt            | <b>13.1</b> | O 12.4 | <br> |
| Oxidation (PA) | %              | 69          | 180    | <br> |

| CONTAMINATION  |     |              |          |  |  |
|----------------|-----|--------------|----------|--|--|
| Water          | %   | NEG          | NEG      |  |  |
| Soot %         | %   | <b>0</b>     | O 0      |  |  |
| Nitration (PA) | %   | 72           | 96       |  |  |
| Sulfation (PA) | %   | 54           | 99       |  |  |
| Glycol         | %   | NEG          | NEG      |  |  |
| Fuel           | %   | <1.0         | <1.0     |  |  |
| Silicon        | ppm | <b>6</b>     | <b>9</b> |  |  |
| Sodium         | ppm | <b>1</b>     | <b>3</b> |  |  |
| Potassium      | ppm | <b>()</b> <1 | O 1      |  |  |

| <b>(A)</b> |         |            |           |      |
|------------|---------|------------|-----------|------|
| ₩ WEA      | R METAL | 5          |           |      |
| Iron       | ppm     | <b>5</b>   | O 14      | <br> |
| Copper     | ppm     | <b>8</b>   | O 227     | <br> |
| Lead       | ppm     | <1         | <b>9</b>  | <br> |
| Tin        | ppm     | <b>0</b>   | O 2       | <br> |
| Aluminum   | ppm     | <b>1</b>   | O 2       | <br> |
| Chromium   | ppm     | <b></b> <1 | O <1      | <br> |
| Molybdenum | ppm     | <b>56</b>  | <b>49</b> | <br> |
| Nickel     | ppm     | <b>0</b>   | O <1      | <br> |
| Titanium   | ppm     | 0          | <1        | <br> |
| Silver     | ppm     | <b>0</b>   | O 0       | <br> |
| Manganese  | ppm     | <b>0</b>   | O 1       | <br> |
| Vanadium   | ppm     | 0          | 0         | <br> |

| ADI        | NITIVE  |             |           |      |
|------------|---------|-------------|-----------|------|
|            | DITIVES |             |           |      |
| Calcium    | ppm     | <b>1095</b> | O 1330    | <br> |
| Magnesium  | ppm     | <b>972</b>  | 931       | <br> |
| Zinc       | ppm     | <b>1214</b> | 950       | <br> |
| Phosphorus | ppm     | <b>991</b>  | 838       | <br> |
| Barium     | ppm     | <b></b> <1  | O 21      | <br> |
| Boron      | ppm     | <b>1</b>    | <b>47</b> | <br> |
|            |         |             |           |      |