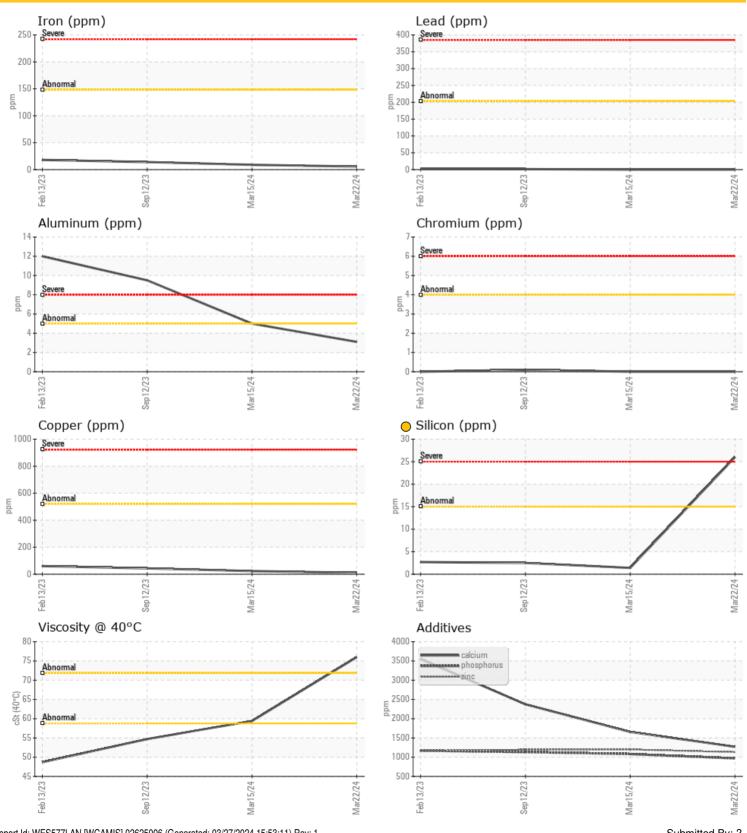

#### Diagnosis

We advise that you check all areas where dirt can enter the system. We recommend that you drain the fluid from the component if this has not already been done. Confirm the source of the lubricant being utilized for top-up/fill. We recommend an early resample to monitor this condition. The fluid was specified as PETRO CANADA 10W40, however, a fluid match indicates that this fluid is SAE 30 Diesel Engine Oil. Please confirm the fluid type and grade on your next sample.All component wear rates are normal. There is a moderate concentration of dirt present in the fluid. Viscosity of sample indicates oil is within SAE 30 range, advise investigate. This plus the additive levels indicates that this is not the same brand, or type of oil as reported. The fluid is no longer serviceable due to the presence of contaminants.

#### **GRAPHS**