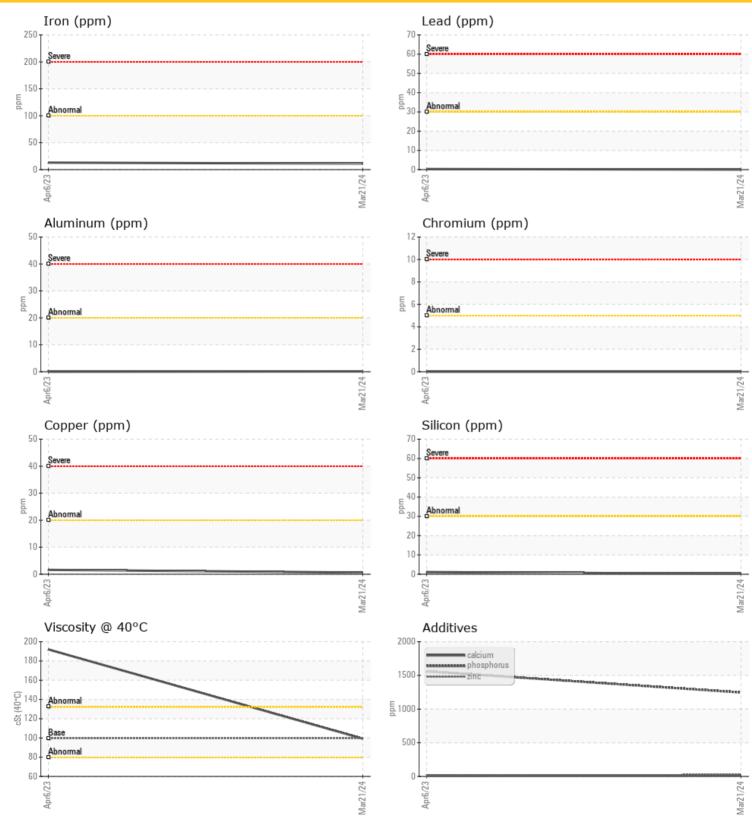

## **OIL CONDITION**

Visc @ 40°C

...

### cSt 99.2

| Water     | %   | NEG              | NEG |  |  |
|-----------|-----|------------------|-----|--|--|
| Silicon   | ppm | <mark></mark> <1 | 01  |  |  |
| Sodium    | ppm | 02               | 0 2 |  |  |
| Potassium | ppm | <mark></mark> <1 | 01  |  |  |

| Ä          |               |             |      |      |
|------------|---------------|-------------|------|------|
| WEA        | <b>R</b> META | LS          |      |      |
|            |               |             |      |      |
| Iron       | ppm           | 0 11        | 0 13 | <br> |
| Copper     | ppm           | <b>○</b> <1 | 02   | <br> |
| Lead       | ppm           | 0 (         | ○ <1 | <br> |
| Tin        | ppm           | 0           | 0    | <br> |
| Aluminum   | ppm           | <b>○</b> <1 | 0    | <br> |
| Chromium   | ppm           | 0           | 0    | <br> |
| Molybdenum | ppm           | 0           | 0    | <br> |
| Nickel     | ppm           | 0           | ○ <1 | <br> |
| Titanium   | ppm           | 0           | 0    | <br> |
| Silver     | ppm           | 0           | 0    | <br> |
| Manganese  | ppm           | 0           | ◯ <1 | <br> |
| Vanadium   | ppm           | 0           | 0    | <br> |

#### ٥ **ADDITIVES** Calcium 0 17 ppm 09 ○ <1 02 Magnesium ppm 0 12 Zinc 0 25 ppm 0 1560 Phosphorus ppm 0 1246 Barium 0 0 ppm Boron ○ <1 ppm 0 269

nix Recycling 698 140 Street rrey, BC V3R 2V4 ntact: Service Manager

## Diagnosis

Resample at the next service interval to monitor.All component wear rates are normal. There is no indication of any contamination in the oil. The condition of the oil is acceptable for the time in service.