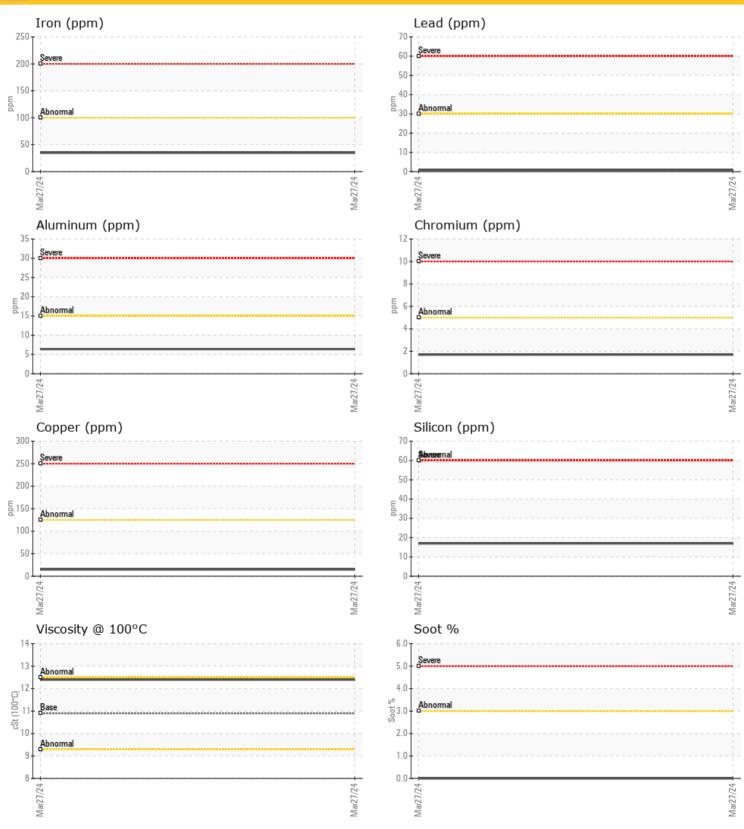

0



#### LIEBHERR CANADA LTD.

1015 SUTTON DRIVE BURLINGTON, ON CA L7L 5Z8

Contact: Joseph Rodgers joseph.rodgers@liebherr.com

T:

F: (905)319-6622

#### Diagnosis

Resample at the next service interval to monitor. The fluid was not specified, however, a fluid match indicates that this fluid is (GENERIC) DIESEL ENGINE OIL SAE 30. Please confirm.

Metal levels are typical for a new component breaking in. There is no indication of any contamination in the oil. The condition of the oil is acceptable for the time in service.

Depot: LIEMIS
Unique No: 5750265
Signed: Wes Davis
Report Date: 28 Mar 2024

ppm

ppm

ppm

ppm

ppm

ppm

2024

**269** 

970

**830** 

**4** 

**54** 

Calcium

Zinc

Barium

Boron

Magnesium

Phosphorus

# LIEBHERR

### CONSTRUCTION EQUIPMENT





#### **GRAPHS**