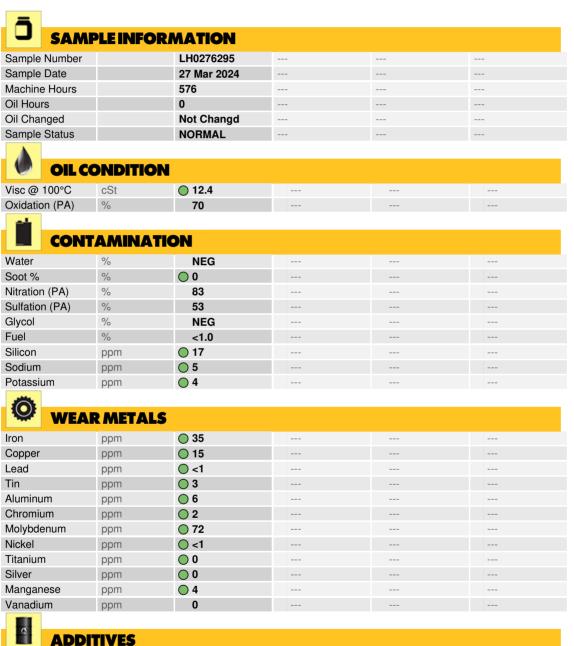

#### Diagnosis

Resample at the next service interval to monitor. The fluid was not specified, however, a fluid match indicates that this fluid is (GENERIC) DIESEL ENGINE OIL SAE 30. Please confirm.

Metal levels are typical for a new component breaking in. There is no indication of any contamination in the oil. The condition of the oil is acceptable for the time in service.

**269** 

970

**830** 

**4** 

**54** 

Calcium

Zinc

Barium

Boron

Magnesium

Phosphorus