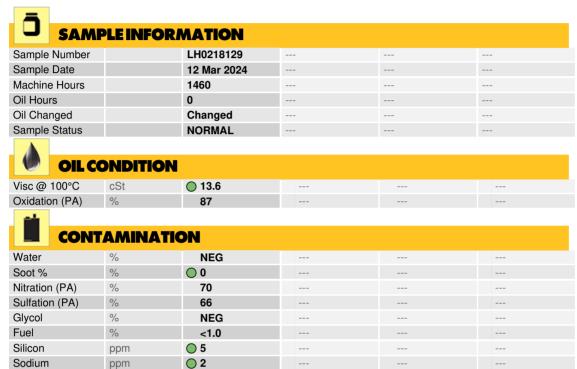

### LIEBHERR L580 70558 - Diesel Engine

**2** 

ppm

Sample No: LH0218129

Potassium

Oil Type: SHELL ROTELLA T6 5W40

| WEAR METALS |     |              |  |  |  |  |  |  |
|-------------|-----|--------------|--|--|--|--|--|--|
| Iron        | ppm | <b>6</b>     |  |  |  |  |  |  |
| Copper      | ppm | <b>31</b>    |  |  |  |  |  |  |
| Lead        | ppm | <b>0</b> <1  |  |  |  |  |  |  |
| Tin         | ppm | <b>0</b>     |  |  |  |  |  |  |
| Aluminum    | ppm | <b>()</b> <1 |  |  |  |  |  |  |
| Chromium    | ppm | <b>0</b>     |  |  |  |  |  |  |
| Molybdenum  | ppm | <b>7</b>     |  |  |  |  |  |  |
| Nickel      | ppm | <b>0</b>     |  |  |  |  |  |  |
| Titanium    | ppm | <1           |  |  |  |  |  |  |
| Silver      | ppm | <b>0</b>     |  |  |  |  |  |  |
| Manganese   | ppm | <b>0</b>     |  |  |  |  |  |  |
| Vanadium    | ppm | 0            |  |  |  |  |  |  |

| ADDITIVES  |     |             |  |  |  |  |  |  |
|------------|-----|-------------|--|--|--|--|--|--|
| Calcium    | ppm | <b>1978</b> |  |  |  |  |  |  |
| Magnesium  | ppm | <b>166</b>  |  |  |  |  |  |  |
| Zinc       | ppm | <b>1065</b> |  |  |  |  |  |  |
| Phosphorus | ppm | <b>869</b>  |  |  |  |  |  |  |
| Barium     | ppm | <b>3</b>    |  |  |  |  |  |  |
| Boron      | ppm | <b>108</b>  |  |  |  |  |  |  |
|            |     |             |  |  |  |  |  |  |