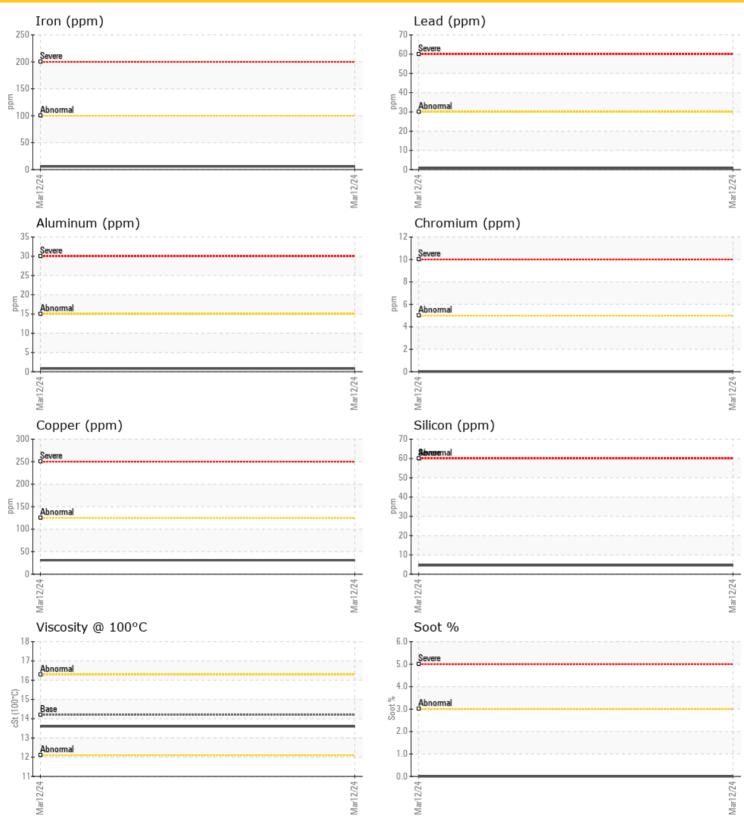

### LIEBHERR L580 70558 - Diesel Engine

**2** 

ppm

Sample No: LH0218129

Potassium

Oil Type: SHELL ROTELLA T6 5W40

| WEAR METALS |     |              |  |  |  |  |  |  |
|-------------|-----|--------------|--|--|--|--|--|--|
| Iron        | ppm | <b>6</b>     |  |  |  |  |  |  |
| Copper      | ppm | <b>31</b>    |  |  |  |  |  |  |
| Lead        | ppm | <b>0</b> <1  |  |  |  |  |  |  |
| Tin         | ppm | <b>0</b>     |  |  |  |  |  |  |
| Aluminum    | ppm | <b>()</b> <1 |  |  |  |  |  |  |
| Chromium    | ppm | <b>0</b>     |  |  |  |  |  |  |
| Molybdenum  | ppm | <b>7</b>     |  |  |  |  |  |  |
| Nickel      | ppm | <b>0</b>     |  |  |  |  |  |  |
| Titanium    | ppm | <1           |  |  |  |  |  |  |
| Silver      | ppm | <b>0</b>     |  |  |  |  |  |  |
| Manganese   | ppm | <b>0</b>     |  |  |  |  |  |  |
| Vanadium    | ppm | 0            |  |  |  |  |  |  |

#### **GRAPHS**