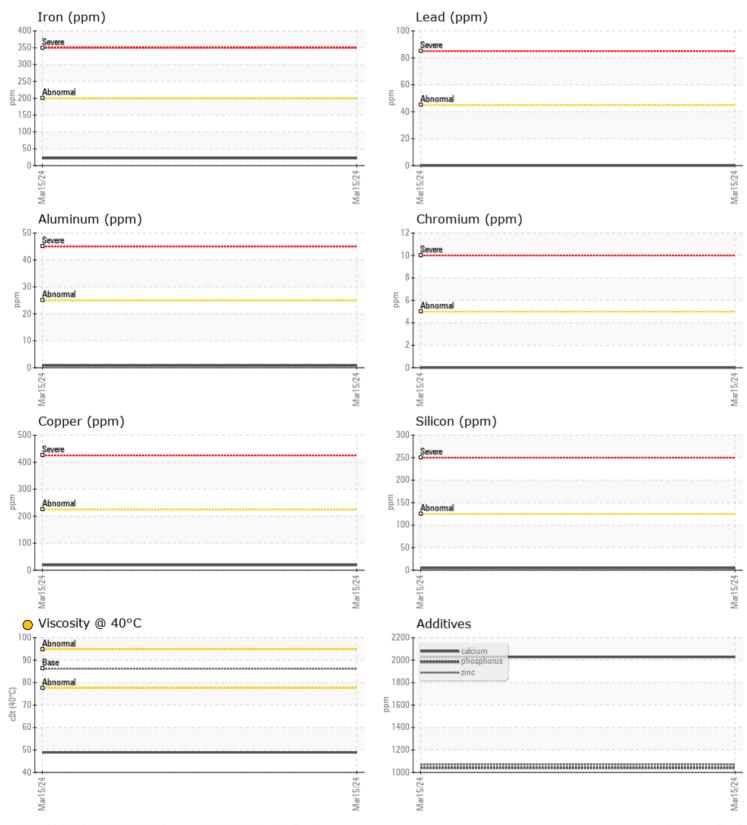

| WEA        | R META | LS          |      |  |
|------------|--------|-------------|------|--|
| Iron       | ppm    | <b>22</b>   | <br> |  |
| Copper     | ppm    | <b>19</b>   | <br> |  |
| Lead       | ppm    | <b>0</b>    | <br> |  |
| Tin        | ppm    | <b>○</b> <1 | <br> |  |
| Aluminum   | ppm    | <b>○</b> <1 | <br> |  |
| Chromium   | ppm    | <b>0</b>    | <br> |  |
| Molybdenum | ppm    | 0           | <br> |  |
| Nickel     | ppm    | <b>0</b>    | <br> |  |
| Titanium   | ppm    | <1          | <br> |  |
| Silver     | ppm    | <b>0</b>    | <br> |  |
| Manganese  | ppm    | 2           | <br> |  |
| Vanadium   | ppm    | 0           | <br> |  |
|            |        |             |      |  |

| ADDITIVES  |     |      |  |  |  |  |
|------------|-----|------|--|--|--|--|
| Calcium    | ppm | 2028 |  |  |  |  |
| Magnesium  | ppm | 18   |  |  |  |  |
| Zinc       | ppm | 1069 |  |  |  |  |
| Phosphorus | ppm | 1040 |  |  |  |  |
| Barium     | ppm | 0    |  |  |  |  |
| Boron      | ppm | 64   |  |  |  |  |

#### Diagnosis

Resample at the next service interval to monitor.All component wear rates are normal. There is no indication of any contamination in the fluid.

Viscosity of sample indicates oil is within SAE 10W range, advise investigate. The condition of the fluid is acceptable for the time in service.

#### **GRAPHS**