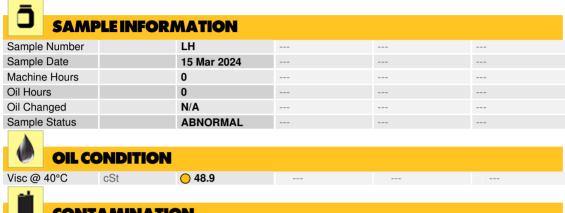

### LIEBHERR LH50M 132404-1216 - Transmission (Manual)

Sample No: LH

Oil Type: SHELL ROTELLA T SB 0W40

| CONTAMINATION |     |          |  |  |  |  |  |  |
|---------------|-----|----------|--|--|--|--|--|--|
| Water         | %   | NEG      |  |  |  |  |  |  |
| Silicon       | ppm | <b>5</b> |  |  |  |  |  |  |
| Sodium        | ppm | <b>2</b> |  |  |  |  |  |  |
| Potassium     | ppm | <b>7</b> |  |  |  |  |  |  |
|               |     |          |  |  |  |  |  |  |

#### Diagnosis

Resample at the next service interval to monitor.All component wear rates are normal. There is no indication of any contamination in the fluid.

Viscosity of sample indicates oil is within SAE 10W range, advise investigate. The condition of the fluid is acceptable for the time in service.