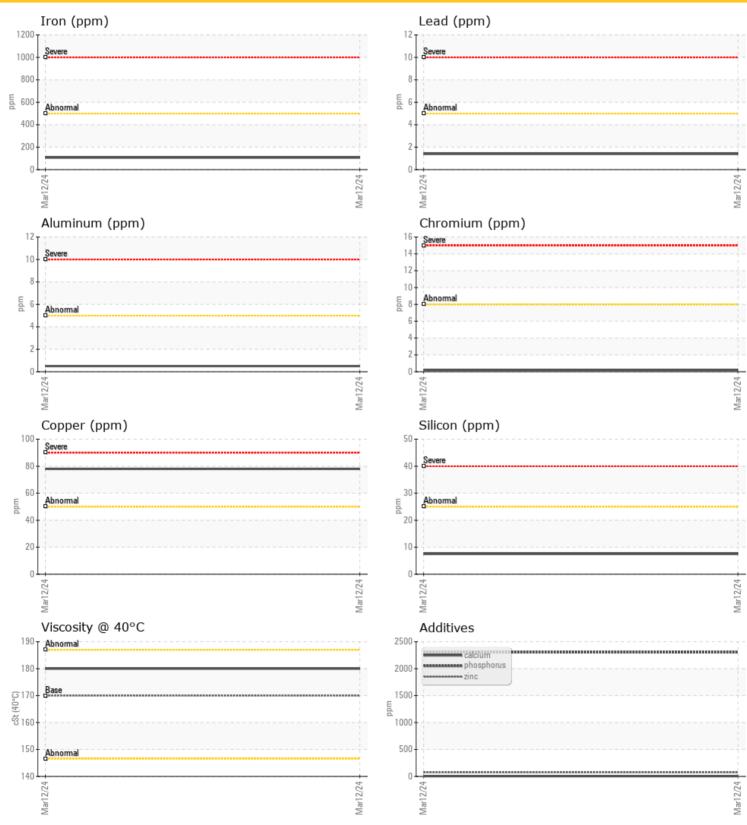

#### **GRAPHS**

### LIEBHERR L580 70558 - Front Right Wheel Hub

Sample No: LH0218134

Oil Type: LIEBHERR GEAR BASIC 90 LS

| 5             |           |             |  |  |  |
|---------------|-----------|-------------|--|--|--|
| SAME          | PLE INFOR | MATION      |  |  |  |
| Sample Number |           | LH0218134   |  |  |  |
| Sample Date   |           | 12 Mar 2024 |  |  |  |
| Machine Hours |           | 1460        |  |  |  |
| Oil Hours     |           | 0           |  |  |  |
| Oil Changed   |           | Changed     |  |  |  |
| Sample Status |           | NORMAL      |  |  |  |
|               |           |             |  |  |  |
| OILCO         | ONDITION  |             |  |  |  |
| Visc @ 40°C   | cSt       | <b>180</b>  |  |  |  |
| <b>i</b>      |           |             |  |  |  |
| CONTAMINATION |           |             |  |  |  |

| COL           |     | TION         |  |  |  |  |
|---------------|-----|--------------|--|--|--|--|
| CONTAMINATION |     |              |  |  |  |  |
| Water         | %   | NEG          |  |  |  |  |
| Silicon       | ppm | <b>8</b>     |  |  |  |  |
| Sodium        | ppm | <b>3</b>     |  |  |  |  |
| Potassium     | ppm | <b>()</b> <1 |  |  |  |  |
|               |     |              |  |  |  |  |

| WEA        | R METAI | LS         |      |  |
|------------|---------|------------|------|--|
| Iron       | ppm     | <b>107</b> | <br> |  |
| Copper     | ppm     | 78         | <br> |  |
| Lead       | ppm     | <b>1</b>   | <br> |  |
| Tin        | ppm     | 6          | <br> |  |
| Aluminum   | ppm     | <1         | <br> |  |
| Chromium   | ppm     | ○ <1       | <br> |  |
| Molybdenum | ppm     | <b>0</b>   | <br> |  |
| Nickel     | ppm     | ○ <1       | <br> |  |
| Titanium   | ppm     | 0          | <br> |  |
| Silver     | ppm     | 0          | <br> |  |
| Manganese  | ppm     | 20         | <br> |  |
| Vanadium   | ppm     | 0          | <br> |  |
|            |         |            |      |  |

| vanadium   | ppm | 0            |  |  |  |  |
|------------|-----|--------------|--|--|--|--|
|            |     |              |  |  |  |  |
| ADDITIVES  |     |              |  |  |  |  |
| Calcium    | ppm | <b>4</b>     |  |  |  |  |
| Magnesium  | ppm | <b>0</b> <1  |  |  |  |  |
| Zinc       | ppm | <b>73</b>    |  |  |  |  |
| Phosphorus | ppm | <b>2304</b>  |  |  |  |  |
| Barium     | ppm | <b>0</b>     |  |  |  |  |
| Boron      | ppm | <b>()</b> <1 |  |  |  |  |