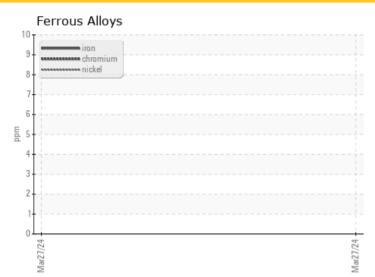

0           |  |  |
| Oil Changed          |   | N/A          | N/A         |  |  |
| Sample Status        |   | ABNORMAL     | NORMAL      |  |  |
| Contamination        |   |              |             |  |  |
| Water                | % | <b>0.185</b> | 0.069       |  |  |





#### DEMOLITION AM DE L'EST DU QC INC.

261 DE LA PRESQU'ILE ST CHARLEMAGNE, QC CA J5Z 0B4

Contact: Remy Maltais remy@amdemolition.com

T: F:

#### Diagnosis

This is a baseline read-out on the submitted sample. Please contact us at 1-800-268-2131 and submit a Purchase Order for GRS-1 analysis (\$195 + HST).{not applicable} Water and ppm water contamination levels are abnormal. {not applicable}

Depot:DEMCHAUnique No:5750597Signed:Bill QuesnelReport Date:15 Apr 2024

# CONSTRUCTION EQUIPMENT





### **Graphs**



#### Non-ferrous Metals