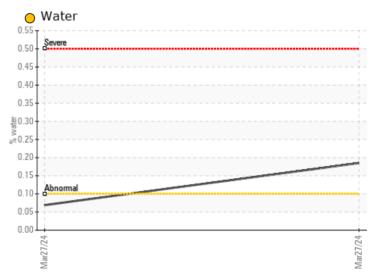

## LIEBHERR R926 50692 - Grease

Sample No: LH0282823 Oil Type: GREASE

| 5 Sample Information |   |              |             |  |  |
|----------------------|---|--------------|-------------|--|--|
| Sample Number        |   | LH0282823    | LH0282822   |  |  |
| Sample Date          |   | 27 Mar 2024  | 27 Mar 2024 |  |  |
| Machine Hours        |   | 1226         | 1226        |  |  |
| Oil Hours            |   | 0            | 0           |  |  |
| Oil Changed          |   | N/A          | N/A         |  |  |
| Sample Status        |   | ABNORMAL     | NORMAL      |  |  |
| Contamination        |   |              |             |  |  |
| Water                | % | <b>0.185</b> | 0.069       |  |  |

#### Diagnosis

This is a baseline read-out on the submitted sample. Please contact us at 1-800-268-2131 and submit a Purchase Order for GRS-1 analysis (\$195 + HST).{not applicable} Water and ppm water contamination levels are abnormal. {not applicable}