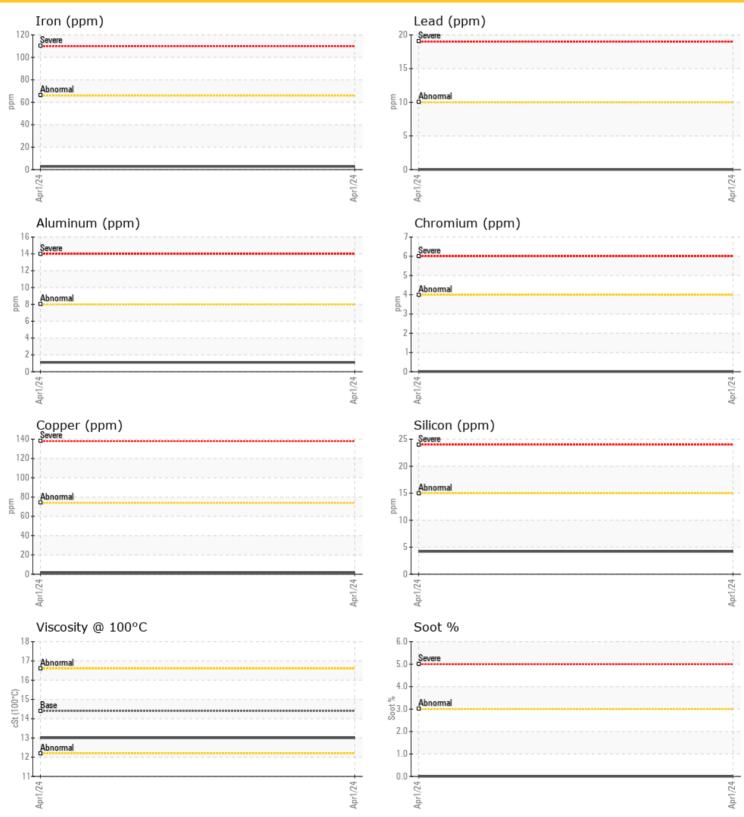

#### **GRAPHS**

| <b>(A)</b> |          |            |      |  |
|------------|----------|------------|------|--|
| ₩ WEA      | R METALS |            |      |  |
| Iron       | ppm      | <b>3</b>   | <br> |  |
| Copper     | ppm      | <b>2</b>   | <br> |  |
| Lead       | ppm      | <b>0</b> 0 | <br> |  |
| Tin        | ppm      | <b>0</b>   | <br> |  |
| Aluminum   | ppm      | <b>1</b>   | <br> |  |
| Chromium   | ppm      | <b>0</b>   | <br> |  |
| Molybdenum | ppm      | <b>58</b>  | <br> |  |
| Nickel     | ppm      | <b>0</b>   | <br> |  |
| Titanium   | ppm      | <b>0</b>   | <br> |  |
| Silver     | ppm      | <b>0</b>   | <br> |  |
| Manganese  | ppm      | <b>0</b>   | <br> |  |
| Vanadium   | ppm      | 0          | <br> |  |

| ADD        | ITIVES |             |      |  |
|------------|--------|-------------|------|--|
| Calcium    | ppm    | <b>1079</b> | <br> |  |
| Magnesium  | ppm    | <b>971</b>  | <br> |  |
| Zinc       | ppm    | <b>1197</b> | <br> |  |
| Phosphorus | ppm    | <b>992</b>  | <br> |  |
| Barium     | ppm    | <b>0</b>    | <br> |  |
| Boron      | ppm    | <b>3</b>    | <br> |  |
|            | 1-1    | 0 .         |      |  |