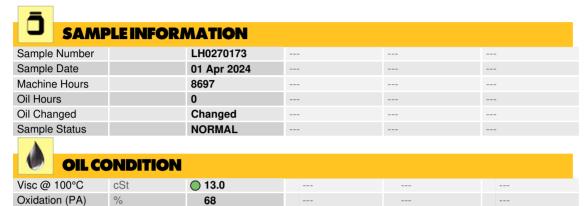

### LIEBHERR LH50 137429 - Diesel Engine

Sample No: LH0270173

Oil Type: DIESEL ENGINE OIL SAE 40

| <b>**</b>      |     |             |  |  |  |  |  |
|----------------|-----|-------------|--|--|--|--|--|
| CONTAMINATION  |     |             |  |  |  |  |  |
| Water          | %   | NEG         |  |  |  |  |  |
| Soot %         | %   | <b>0</b>    |  |  |  |  |  |
| Nitration (PA) | %   | 73          |  |  |  |  |  |
| Sulfation (PA) | %   | 52          |  |  |  |  |  |
| Glycol         | %   | NEG         |  |  |  |  |  |
| Fuel           | %   | <1.0        |  |  |  |  |  |
| Silicon        | ppm | <b>4</b>    |  |  |  |  |  |
| Sodium         | ppm | <b>1</b>    |  |  |  |  |  |
| Potassium      | ppm | <b>0</b> <1 |  |  |  |  |  |