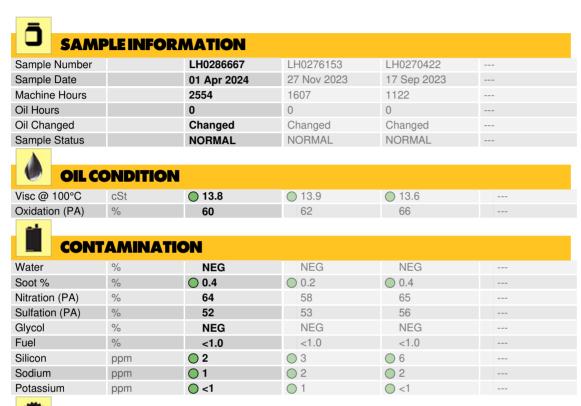

| O WEA       |     |             |           |            |  |  |  |  |
|-------------|-----|-------------|-----------|------------|--|--|--|--|
| WEAR METALS |     |             |           |            |  |  |  |  |
| Iron        | ppm | <b>15</b>   | O 11      | O 21       |  |  |  |  |
| Copper      | ppm | <b>0</b> 1  | O 2       | <b>9</b>   |  |  |  |  |
| Lead        | ppm | <b>1</b>    | O 2       | <b>6</b>   |  |  |  |  |
| Tin         | ppm | <b>0</b>    | 0         | O <1       |  |  |  |  |
| Aluminum    | ppm | <b>2</b>    | O 2       | O 2        |  |  |  |  |
| Chromium    | ppm | <b>○</b> <1 | O 0       | O <1       |  |  |  |  |
| Molybdenum  | ppm | <b>58</b>   | <b>46</b> | <b>6</b> 7 |  |  |  |  |
| Nickel      | ppm | <b>0</b>    | O <1      | O 1        |  |  |  |  |
| Titanium    | ppm | <b>0</b>    | 0         | O 0        |  |  |  |  |
| Silver      | ppm | <b>0</b>    | O <1      | O 0        |  |  |  |  |
| Manganese   | ppm | <b>0</b>    | 0         | O <1       |  |  |  |  |
| Vanadium    | ppm | 0           | 0         | 0          |  |  |  |  |
|             |     |             |           |            |  |  |  |  |

| ADDITIVES  |     |             |        |             |  |  |  |  |  |
|------------|-----|-------------|--------|-------------|--|--|--|--|--|
| Calcium    | ppm | <b>1072</b> | O 1310 | O 1059      |  |  |  |  |  |
| Magnesium  | ppm | <b>953</b>  | O 737  | 955         |  |  |  |  |  |
| Zinc       | ppm | <b>1160</b> | O 1124 | <b>1159</b> |  |  |  |  |  |
| Phosphorus | ppm | <b>947</b>  | 953    | 996         |  |  |  |  |  |
| Barium     | ppm | <b>0</b>    | O <1   | O           |  |  |  |  |  |
| Boron      | ppm | <b>3</b>    | ○ 33   | 0 8         |  |  |  |  |  |