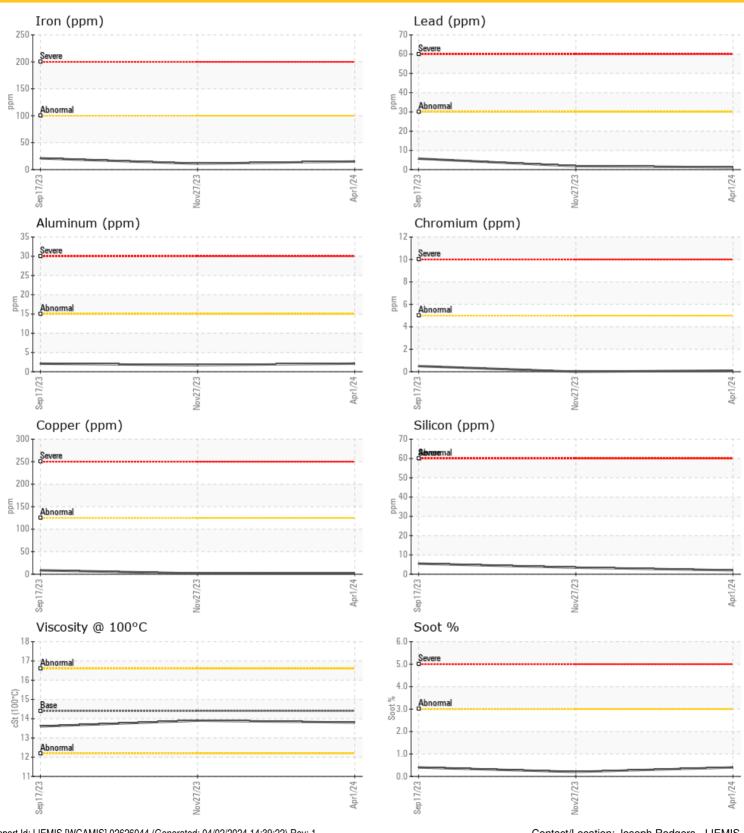

| 0         | 0          |  |  |  |  |
|             |     |             |           |            |  |  |  |  |

| ADDITIVES  |     |             |        |             |  |  |  |  |  |
|------------|-----|-------------|--------|-------------|--|--|--|--|--|
| Calcium    | ppm | <b>1072</b> | O 1310 | O 1059      |  |  |  |  |  |
| Magnesium  | ppm | <b>953</b>  | O 737  | 955         |  |  |  |  |  |
| Zinc       | ppm | <b>1160</b> | O 1124 | <b>1159</b> |  |  |  |  |  |
| Phosphorus | ppm | <b>947</b>  | 953    | 996         |  |  |  |  |  |
| Barium     | ppm | <b>0</b>    | O <1   | O           |  |  |  |  |  |
| Boron      | ppm | <b>3</b>    | ○ 33   | 0 8         |  |  |  |  |  |

Depot: LIEMIS
Unique No: 5759176
Signed: Wes Davis
Report Date: 02 Apr 2024





### **GRAPHS**