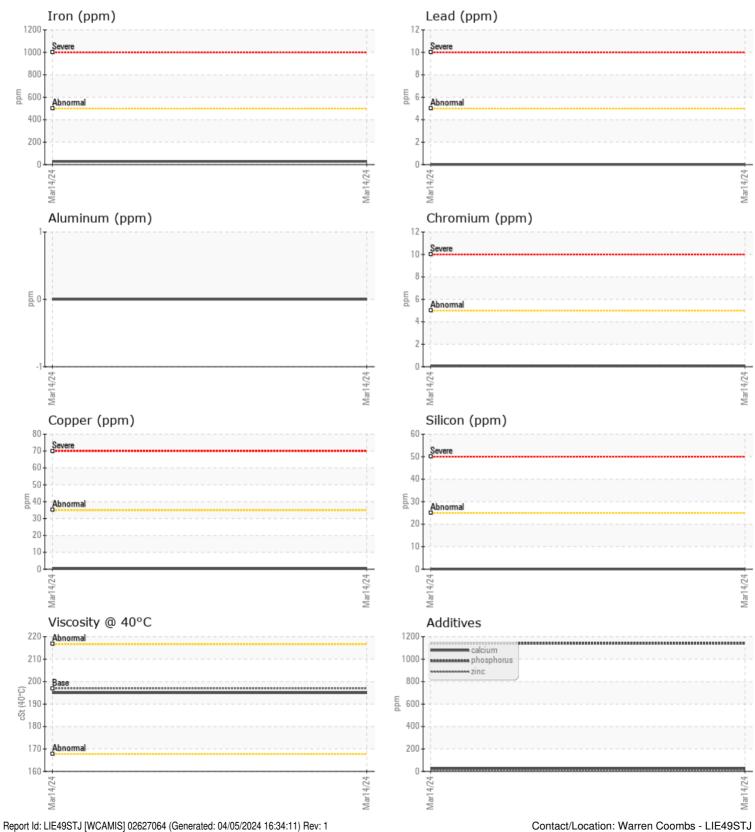

| Contamination |     |      |  |  |  |  |
|---------------|-----|------|--|--|--|--|
| Water         | %   | NEG  |  |  |  |  |
| Silicon       | ppm | 0    |  |  |  |  |
| Sodium        | ppm | 02   |  |  |  |  |
| Potassium     | ppm | 0 <1 |  |  |  |  |

| <b>M</b>   |          |             |      |  |
|------------|----------|-------------|------|--|
| ₩ Wee      | ar Metal | 5           |      |  |
| Iron       | ppm      | 0 27        | <br> |  |
| Copper     | ppm      | 0 <1        | <br> |  |
| Lead       | ppm      | 0           | <br> |  |
| Tin        | ppm      | 00          | <br> |  |
| Aluminum   | ppm      | 0           | <br> |  |
| Chromium   | ppm      | <b>○</b> <1 | <br> |  |
| Molybdenum | ppm      | 0           | <br> |  |
| Nickel     | ppm      | 0 <1        | <br> |  |
| Titanium   | ppm      | 0           | <br> |  |
| Silver     | ppm      | 0           | <br> |  |
| Manganese  | ppm      | 0           | <br> |  |
| Vanadium   | ppm      | 0           | <br> |  |

25

0 10

0

<1

0 1140

2

 $\overline{\mathbf{O}}$ Graphs

Contact/Location: Warren Coombs - LIE49STJ