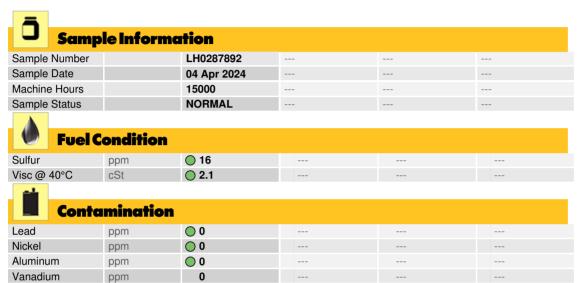

## LIEBHERR LH50 80368 - Diesel Fuel

Sample No: LH0287892

ppm

**0** 

Silicon

Oil Type: No.2 DIESEL FUEL (LOW-SULPHUR)