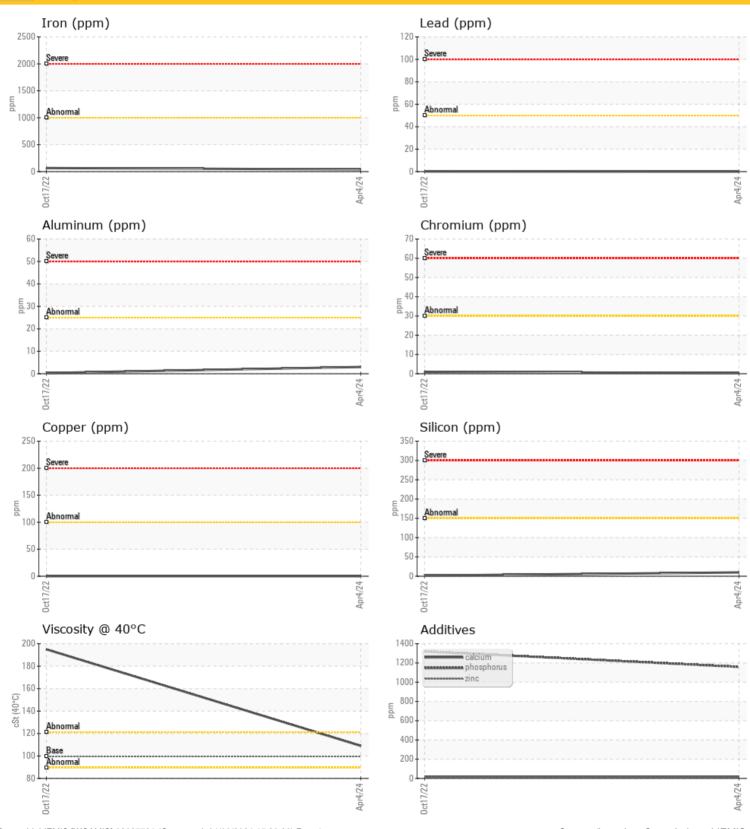

## **CONSTRUCTION EQUIPMENT**



Sample No: LH0289459

Oil Type: PETRO CANADA TRAXON 75W90 SYNTHETIC





1015 SUTTON DRIVE BURLINGTON, ON

CA L7L 5Z8

Contact: Steve Lehto steve.lehto@liebherr.com

T: (905)319-9222 F: (905)319-6617

#### Diagnosis

Resample at the next service interval to monitor.All component wear rates are normal. There is no indication of any contamination in the oil. The condition of the oil is acceptable for the time in service.

Depot: **LIEMIS Unique No:** 5760863 Signed: Wes Davis Report Date: 09 Apr 2024

Contact/Location: Steve Lehto - LIEMIS

# LIEBHERR

CONSTRUCTION EQUIPMENT





### **Graphs**