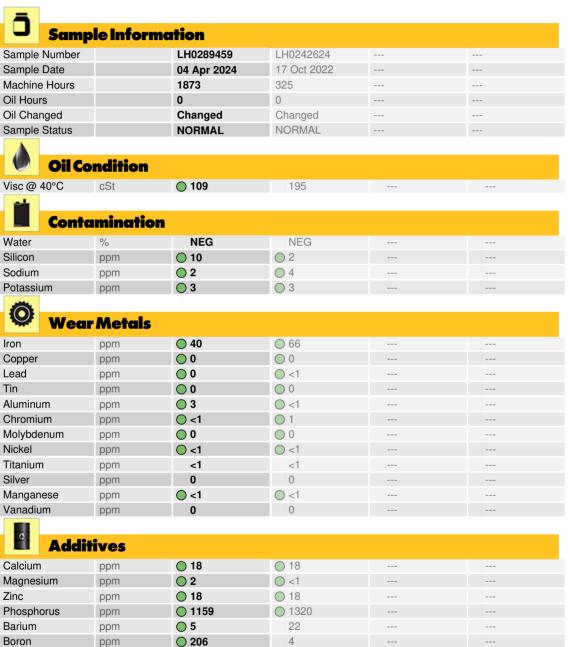

#### Diagnosis

Resample at the next service interval to monitor.All component wear rates are normal. There is no indication of any contamination in the oil. The condition of the oil is acceptable for the time in service.