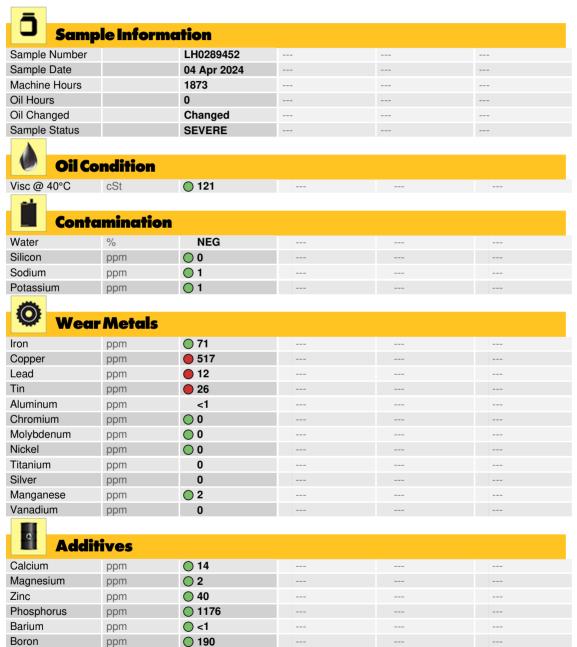

## 115070 - Slewing Gearbox

Sample No: LH0289452

Oil Type: PETRO CANADA TRAXON 75W90 SYNTHETIC

LIEBHERR CANADA LTD.

1015 SUTTON DRIVE
BURLINGTON, ON
CA L7L 5Z8
Contact: Steve Lehto
steve.lehto@liebherr.com

#### Diagnosis

The oil change at the time of sampling has been noted. We recommend an early resample to monitor this condition. Copper, lead and tin ppm levels are severe. There is no indication of any contamination in the oil. The oil is no longer serviceable as a result of the abnormal and/or severe wear.