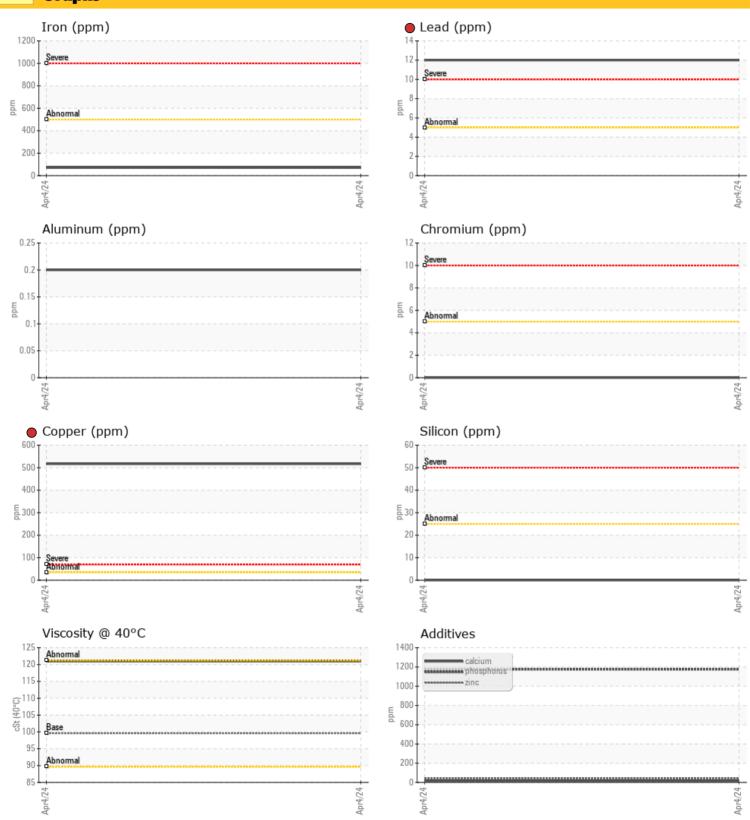

### **Graphs**

#### Diagnosis

The oil change at the time of sampling has been noted. We recommend an early resample to monitor this condition. Copper, lead and tin ppm levels are severe. There is no indication of any contamination in the oil. The oil is no longer serviceable as a result of the abnormal and/or severe wear.