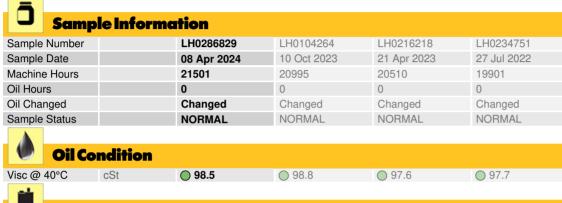

### **CONSTRUCTION EQUIPMENT**

Sample No: LH0286829

Oil Type: PETRO CANADA TRAXON 75W90 SYNTHETIC

| Contamination     |            |              |      |             |                    |  |  |  |  |
|-------------------|------------|--------------|------|-------------|--------------------|--|--|--|--|
| Water             | %          | NEG          | NEG  | NEG         | NEG                |  |  |  |  |
| Silicon           | ppm        | <b>0</b>     | O <1 | <b>1</b>    | O 1                |  |  |  |  |
| Sodium            | ppm        | <b>()</b> <1 | O 1  | O <1        | <b>4</b>           |  |  |  |  |
| Potassium         | ppm        | <b>()</b> <1 | O <1 | O <1        | O <1               |  |  |  |  |
| Silicon<br>Sodium | ppm<br>ppm | ○ 0<br>○ <1  | O <1 | O 1<br>O <1 | 0 1<br>0 4<br>0 <1 |  |  |  |  |

| Wed        | ır Metal: | 5            |            |            |            |
|------------|-----------|--------------|------------|------------|------------|
| Iron       | ppm       | <b>16</b>    | <b>1</b> 4 | <b>1</b> 4 | <b>1</b> 7 |
| Copper     | ppm       | <b>9</b>     | <b>9</b>   | 0 8        | <b>9</b>   |
| Lead       | ppm       | <b>0</b>     | <b></b> <1 | <b>3</b>   | <b>1</b>   |
| Tin        | ppm       | <b>0</b>     | O 0        | O <1       | 0          |
| Aluminum   | ppm       | <b>()</b> <1 | <b></b> <1 | O 0        | O <1       |
| Chromium   | ppm       | <b>0</b>     | O 0        | O 0        | O 0        |
| Molybdenum | ppm       | <b>0</b>     | <b>0</b>   | O 0        | O 0        |
| Nickel     | ppm       | <b>O</b> <1  | O <1       | <b></b> <1 | 0          |
| Titanium   | ppm       | <b>0</b>     | O 0        | O 0        | O 0        |
| Silver     | ppm       | 0            | <1         | <1         | 0          |
| Manganese  | ppm       | <b>()</b> <1 | O 0        | <1         | O <1       |
| Vanadium   | ppm       | 0            | 0          | 0          | 0          |
|            |           |              |            |            |            |

| Vanadium   | ppm     | 0           | 0        | 0        | 0          |  |
|------------|---------|-------------|----------|----------|------------|--|
|            |         |             |          |          |            |  |
| Add        | litives |             |          |          |            |  |
| Calcium    | ppm     | <b>6</b>    | <b>7</b> | <b>6</b> | <b>7</b>   |  |
| Magnesium  | ppm     | <b>2</b>    | O 1      | O 2      | O 2        |  |
| Zinc       | ppm     | <b>13</b>   | O 13     | O 12     | <b>1</b> 3 |  |
| Phosphorus | ppm     | <b>1219</b> | O 1244   | O 1327   | O 1203     |  |
| Barium     | ppm     | <b>0</b>    | O <1     | O 0      | O 0        |  |
| Boron      | ppm     | <b>290</b>  | ○ 303    | ○ 318    | ○ 309      |  |
|            |         |             |          |          |            |  |