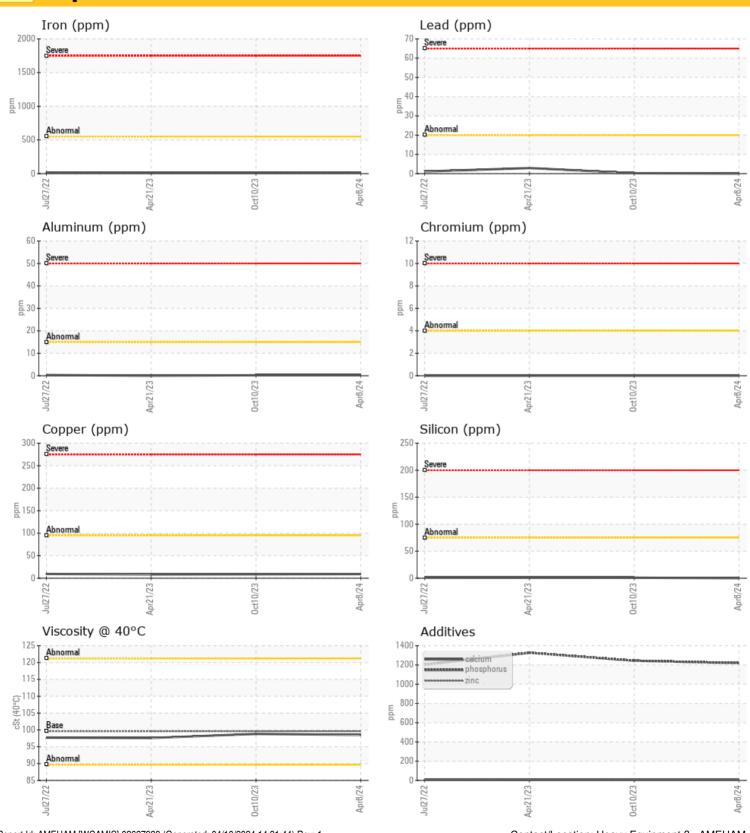

O 1203     |  |
| Barium     | ppm     | <b>0</b>    | O <1     | O 0      | O 0        |  |
| Boron      | ppm     | <b>290</b>  | ○ 303    | ○ 318    | ○ 309      |  |
|            |         |             |          |          |            |  |



#### **American Iron and Metal**

75 Steel City Court Hamilton, ON CA L8H 3Y2

Contact: Heavy Equipment

hamiltonmobileassetmaintenance@aim-recycling.com

T: (905)547-5533 F: (905)544-5671

#### Diagnosis

Resample at the next service interval to monitor. All component wear rates are normal. There is no indication of any contamination in the oil. The condition of the oil is acceptable for the time in service.

Depot: AMEHAM
Unique No: 5761070
Signed: Wes Davis
Report Date: 10 Apr 2024

## LIEBHERR

CONSTRUCTION EQUIPMENT





#### **Graphs**