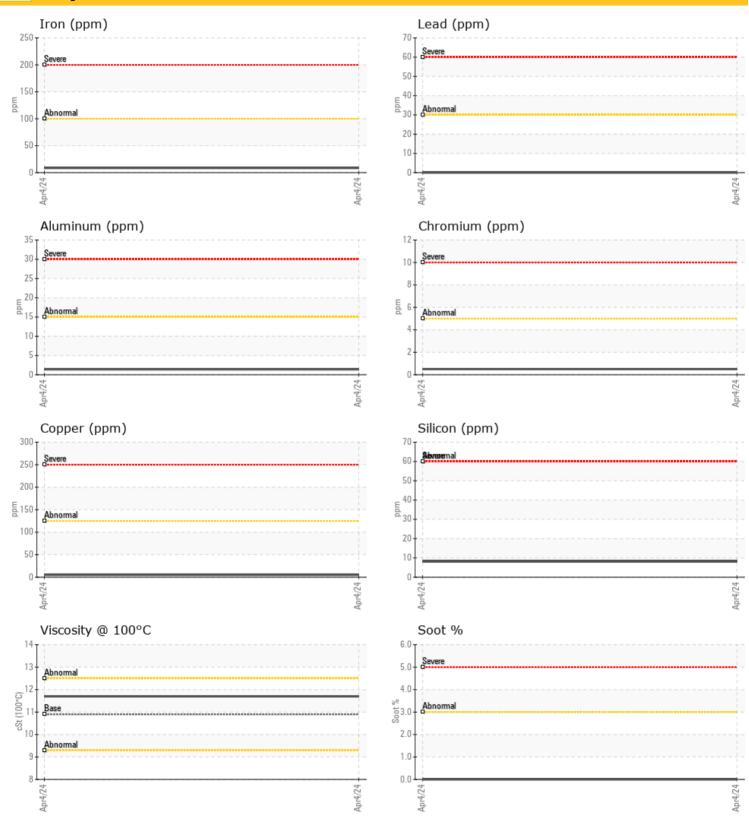

|                | Oil Co | ndition |        |  |
|----------------|--------|---------|--------|--|
| Visc @         | 100°C  | cSt     | 0 11.7 |  |
| Oxidation (PA) |        | %       | 98     |  |

|  | _ |  |  |
|--|---|--|--|
|  |   |  |  |
|  |   |  |  |

 $\bigcirc$ 

| Contamination  |     |          |  |  |  |
|----------------|-----|----------|--|--|--|
| Water          | %   | NEG      |  |  |  |
| Soot %         | %   | 0 0      |  |  |  |
| Nitration (PA) | %   | 88       |  |  |  |
| Sulfation (PA) | %   | 65       |  |  |  |
| Glycol         | %   | NEG      |  |  |  |
| Fuel           | %   | <1.0     |  |  |  |
| Silicon        | ppm | 8 🔘      |  |  |  |
| Sodium         | ppm | <b>4</b> |  |  |  |
| Potassium      | ppm | <b>2</b> |  |  |  |

## Woar Motals

| Iron       | ppm | 0 9         |  |  |  |
|------------|-----|-------------|--|--|--|
| Copper     | ppm | 0 5         |  |  |  |
| Lead       | ppm | 0           |  |  |  |
| Tin        | ppm | 0           |  |  |  |
| Aluminum   | ppm | 01          |  |  |  |
| Chromium   | ppm | <b>○</b> <1 |  |  |  |
| Molybdenum | ppm | 63          |  |  |  |
| Nickel     | ppm | 0           |  |  |  |
| Titanium   | ppm | 0           |  |  |  |
| Silver     | ppm | 0           |  |  |  |
| Manganese  | ppm | 0           |  |  |  |
| Vanadium   | ppm | 0           |  |  |  |

## Diagnosis

Resample at the next service interval to monitor.All component wear rates are normal. There is no indication of any contamination in the oil. The condition of the oil is acceptable for the time in service.