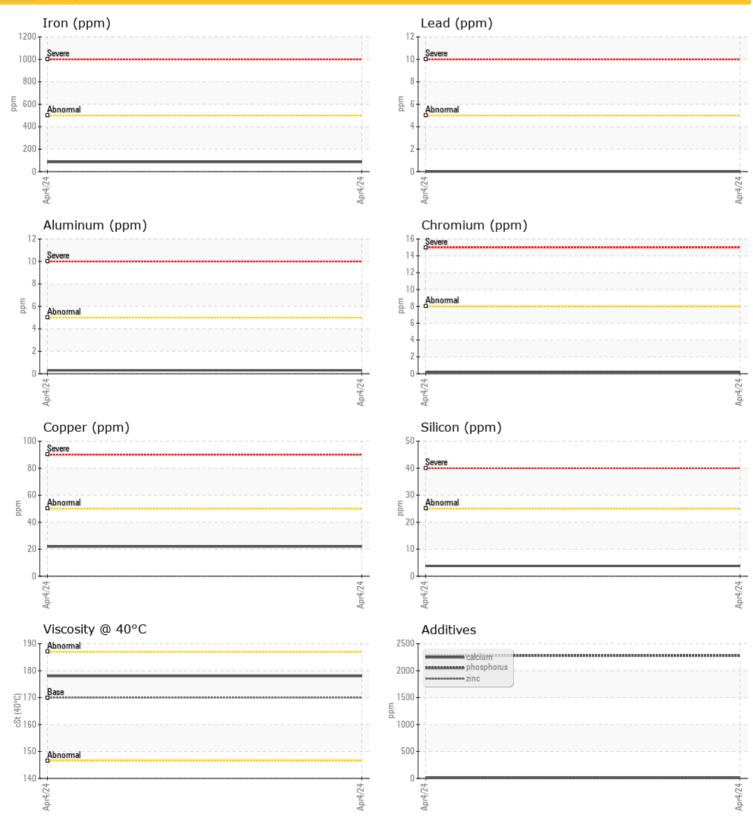

**Oil Condition** 

Visc @ 40°C

- 1

## cSt

0 178

| Cont      | aminatio |             |  |      |  |
|-----------|----------|-------------|--|------|--|
| Water     | %        | NEG         |  | <br> |  |
| Silicon   | ppm      | 04          |  | <br> |  |
| Sodium    | ppm      | 02          |  | <br> |  |
| Potassium | ppm      | <b>○</b> <1 |  | <br> |  |

#### Ô **Wear Metals** Iron ppm 0 86 Copper ppm 0 22 Lead 0 ( ppm Tin ppm 1 Aluminum ppm 0 <1 Chromium ppm ○ <1 Molybdenum 0 ppm Nickel ppm ○ <1 Titanium ppm 0 Silver 0 ppm Manganese 3 ppm Vanadium ppm Ω

0 **Additives** Calcium ppm 0 11 Magnesium ○ <1 ppm Zinc 0 20 ppm Phosphorus ppm 0 2279 Barium 0 ppm Boron ppm 01

LAVINGTON PELLET LTD 9900 SCHOOL ROAD COLDSTREAM, BC CA V1B 3C7 Contact: Service Manager

#### Diagnosis

Resample at the next service interval to monitor.All component wear rates are normal. There is no indication of any contamination in the oil. The condition of the oil is acceptable for the time in service.