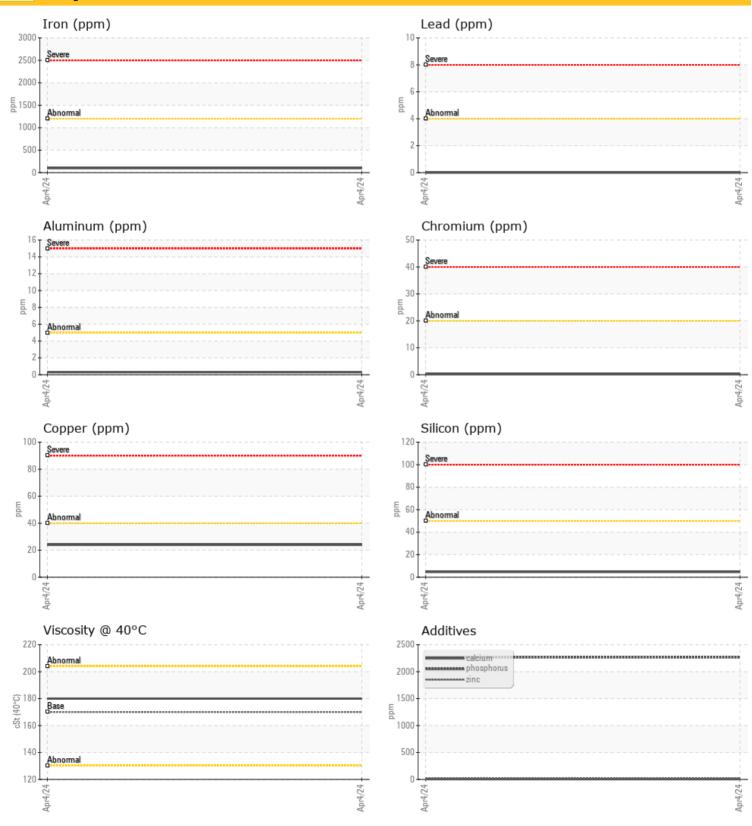

## **Oil Condition**

Visc @ 40°C

-

## cSt

0 180

| Conto     | mination |      |      |  |
|-----------|----------|------|------|--|
| Water     | %        | NEG  | <br> |  |
| Silicon   | ppm      | 05   | <br> |  |
| Sodium    | ppm      | 02   | <br> |  |
| Potassium | ppm      | 0 <1 | <br> |  |

| Ä          |          |                  |      |  |
|------------|----------|------------------|------|--|
| Wea        | r Metals |                  |      |  |
|            |          |                  |      |  |
| Iron       | ppm      | <b>0</b> 100     | <br> |  |
| Copper     | ppm      | <b>24</b>        | <br> |  |
| Lead       | ppm      | 0                | <br> |  |
| Tin        | ppm      | 02               | <br> |  |
| Aluminum   | ppm      | <b>○</b> <1      | <br> |  |
| Chromium   | ppm      | <mark></mark> <1 | <br> |  |
| Molybdenum | ppm      | 0                | <br> |  |
| Nickel     | ppm      | <b>○</b> <1      | <br> |  |
| Titanium   | ppm      | 0                | <br> |  |
| Silver     | ppm      | 0                | <br> |  |
| Manganese  | ppm      | <b>3</b>         | <br> |  |
| Vanadium   | ppm      | 0                | <br> |  |

Vanadium 

| Add        | itives |             |      |  |
|------------|--------|-------------|------|--|
| Calcium    | ppm    | <b>5</b>    | <br> |  |
| Magnesium  | ppm    | <b>○</b> <1 | <br> |  |
| Zinc       | ppm    | <b>0</b> 19 | <br> |  |
| Phosphorus | ppm    | 0 2267      | <br> |  |
| Barium     | ppm    | 0           | <br> |  |
| Boron      | ppm    | <b>○</b> <1 | <br> |  |

# **CONSTRUCTION EQUIPMENT**

Graphs

 $\odot$ 