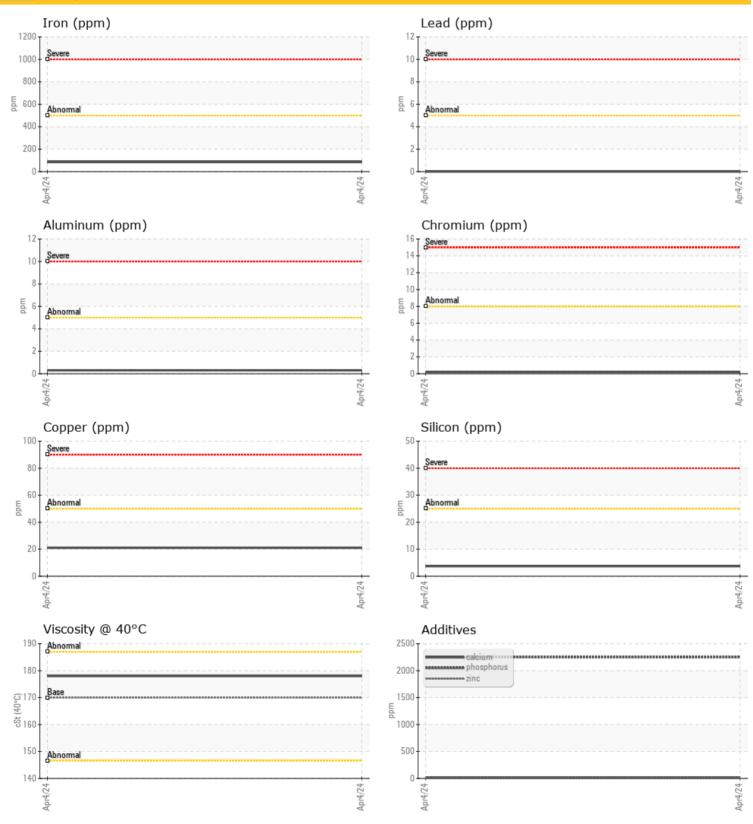

## **Oil Condition**

| <br> |
|------|
| cSt  |

| Co        | ntaminatio | n           |      |  |
|-----------|------------|-------------|------|--|
| Water     | %          | NEG         | <br> |  |
| Silicon   | ppm        | 04          | <br> |  |
| Sodium    | ppm        | 02          | <br> |  |
| Potassium | ppm        | <b>○</b> <1 | <br> |  |

| <b>A</b>   |          |             |      |  |
|------------|----------|-------------|------|--|
| Wee        | ar Metal | s           |      |  |
|            |          |             |      |  |
| Iron       | ppm      | 0 85        | <br> |  |
| Copper     | ppm      | <b>0</b> 21 | <br> |  |
| Lead       | ppm      | 0 🔘         | <br> |  |
| Tin        | ppm      | 2           | <br> |  |
| Aluminum   | ppm      | <b>○</b> <1 | <br> |  |
| Chromium   | ppm      | <b>○</b> <1 | <br> |  |
| Molybdenum | ppm      | 0           | <br> |  |
| Nickel     | ppm      | <b>○</b> <1 | <br> |  |
| Titanium   | ppm      | 0           | <br> |  |
| Silver     | ppm      | 0           | <br> |  |
| Manganese  | ppm      | <b>3</b>    | <br> |  |
| Vanadium   | ppm      | 0           | <br> |  |

٥ **Additives** Calcium ppm 0 11 Magnesium ○ <1 ppm Zinc 021 ppm Phosphorus 0 2252 ppm Barium 0 () ppm ○ <1 Boron ppm

LAVINGTON PELLET LTD 9900 SCHOOL ROAD COLDSTREAM, BC CA V1B 3C7 Contact: Service Manager

## CONSTRUCTION EQUIPMENT

**Graphs** 