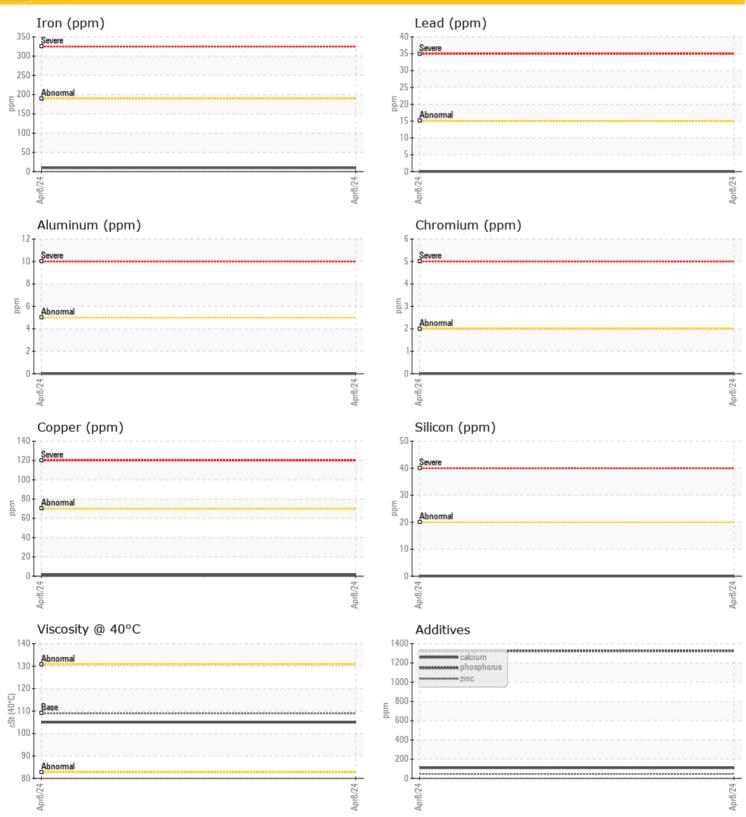

## cSt

|       | Contamination |     |      |  |  |  |  |  |
|-------|---------------|-----|------|--|--|--|--|--|
| Wat   | ter           | %   | NEG  |  |  |  |  |  |
| Silic | con           | ppm | 0    |  |  |  |  |  |
| Soc   | lium          | ppm | 02   |  |  |  |  |  |
| Pot   | assium        | ppm | 0 <1 |  |  |  |  |  |

| Ä          |          |             |      |  |
|------------|----------|-------------|------|--|
| Wea        | r Metals |             |      |  |
| Iron       | ppm      | <b>0</b> 10 | <br> |  |
| Copper     | ppm      | 01          | <br> |  |
| Lead       | ppm      | 0           | <br> |  |
| Tin        | ppm      | 0           | <br> |  |
| Aluminum   | ppm      | 0           | <br> |  |
| Chromium   | ppm      | 0           | <br> |  |
| Molybdenum | ppm      | 0           | <br> |  |
| Nickel     | ppm      | 0           | <br> |  |
| Titanium   | ppm      | 0           | <br> |  |
| Silver     | ppm      | 0           | <br> |  |
| Manganese  | ppm      | <b>○</b> <1 | <br> |  |
| Vanadium   | ppm      | 0           | <br> |  |

Additives

| Calcium    | ppm | <b>0</b> 109 |  |  |  |
|------------|-----|--------------|--|--|--|
| Magnesium  | ppm | 0 2          |  |  |  |
| Zinc       | ppm | 0 47         |  |  |  |
| Phosphorus | ppm | 0 1326       |  |  |  |
| Barium     | ppm | 0 🔘          |  |  |  |
| Boron      | ppm | 268          |  |  |  |