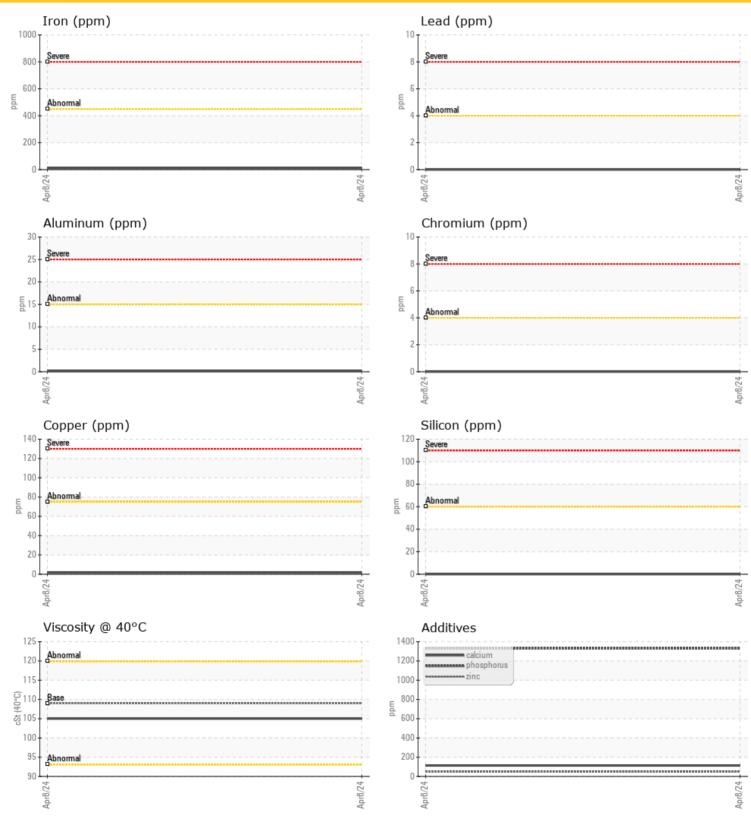

### [BLANCHARD] LIEBHERR LH22 139277 - Rear Left Wheel Hub

Sample No: LH0282722

Oil Type: GEAR OIL SAE 75W90

| _             |           |              |         |  |
|---------------|-----------|--------------|---------|--|
| J Sam         | ple Infor | mation       |         |  |
| Sample Number |           | LH0282722    | <br>    |  |
| Sample Date   |           | 08 Apr 2024  | <br>    |  |
| Machine Hours |           | 2161         | <br>    |  |
| Oil Hours     |           | 0            | <br>    |  |
|               |           | N/A          |         |  |
| Oil Changed   |           | NORMAL       | <br>    |  |
| Sample Status |           | NORMAL       | <br>    |  |
|               |           |              |         |  |
| Oil C         | ondition  |              |         |  |
| Visc @ 40°C   | cSt       | <b>105</b>   | <br>    |  |
| -4            |           |              |         |  |
| Cont          | aminatio  | . m          |         |  |
|               |           |              |         |  |
| Water         | %         | NEG          | <br>    |  |
| Silicon       | ppm       | <b>0</b>     | <br>    |  |
| Sodium        | ppm       | <b>2</b>     | <br>    |  |
| Potassium     | ppm       | <b>○</b> <1  | <br>    |  |
| <b>Wed</b>    | ır Metals | i            |         |  |
| Iron          | ppm       | <b>10</b>    | <br>    |  |
| Copper        | ppm       | <b>1</b>     | <br>    |  |
| Lead          | ppm       | <b>0</b>     | <br>    |  |
| Tin           | ppm       | 0            | <br>    |  |
| Aluminum      | ppm       | <b>()</b> <1 | <br>    |  |
| Chromium      | ppm       | <b>0</b>     | <br>*** |  |
| Molybdenum    | ppm       | <b>0</b>     | <br>    |  |
| Nickel        | ppm       | <b>0</b>     | <br>    |  |
| Titanium      | ppm       | 0            | <br>    |  |
| Silver        | ppm       | 0            | <br>    |  |
| Manganese     | ppm       | <b>0</b> <1  | <br>    |  |
| Vanadium      | ppm       | 0            | <br>    |  |
| Addi          | itives    |              |         |  |
| Calcium       | ppm       | <b>113</b>   | <br>    |  |
| Magnesium     | ppm       | <b>2</b>     | <br>    |  |
| Zinc          | ppm       | <b>48</b>    | <br>    |  |
| Phosphorus    | ppm       | <b>1331</b>  | <br>    |  |

### **Graphs**