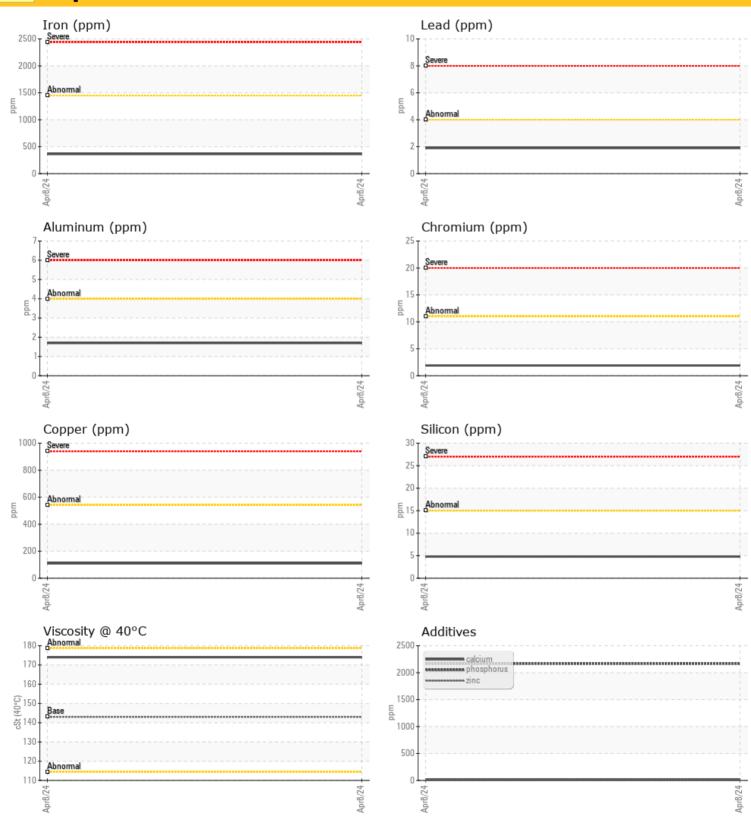

#### **Oil Condition**

Visc @ 40°C

- 1

## cSt

| Conto     | mination |             |      |  |
|-----------|----------|-------------|------|--|
| Water     | %        | NEG         | <br> |  |
| Silicon   | ppm      | <b>5</b>    | <br> |  |
| Sodium    | ppm      | 02          | <br> |  |
| Potassium | ppm      | <b>○</b> <1 | <br> |  |

| Ä          |          |            |      |  |
|------------|----------|------------|------|--|
| Wea Wea    | r Metals |            |      |  |
|            |          |            |      |  |
| Iron       | ppm      | <b>364</b> | <br> |  |
| Copper     | ppm      | <b>110</b> | <br> |  |
| Lead       | ppm      | 02         | <br> |  |
| Tin        | ppm      | 0 11       | <br> |  |
| Aluminum   | ppm      | 02         | <br> |  |
| Chromium   | ppm      | 02         | <br> |  |
| Molybdenum | ppm      | 0          | <br> |  |
| Nickel     | ppm      | 0          | <br> |  |
| Titanium   | ppm      | 0          | <br> |  |
| Silver     | ppm      | 0          | <br> |  |
| Manganese  | ppm      | 3          | <br> |  |
| Vanadium   | ppm      | 0          | <br> |  |

0 **Additives** Calcium ppm 0 13 Magnesium ppm 02 Zinc 0 25 ppm Phosphorus ppm 0 2167 Barium 01 ppm Boron ppm 0 27

LIEBHERR CANADA LTD.

1015 SUTTON DRIVE BURLINGTON, ON CA L7L 5Z8 Contact: Steve Lehto steve.lehto@liebherr.com T: (905)319-9222 F: (905)319-6617

#### Diagnosis

Resample at the next service interval to monitor. The fluid was not specified, however, a fluid match indicates that this fluid is (GENERIC) GEAR OIL SAE 80W90. Please confirm.

All component wear rates are normal. There is no indication of any contamination in the oil. The condition of the oil is acceptable for the time in service.