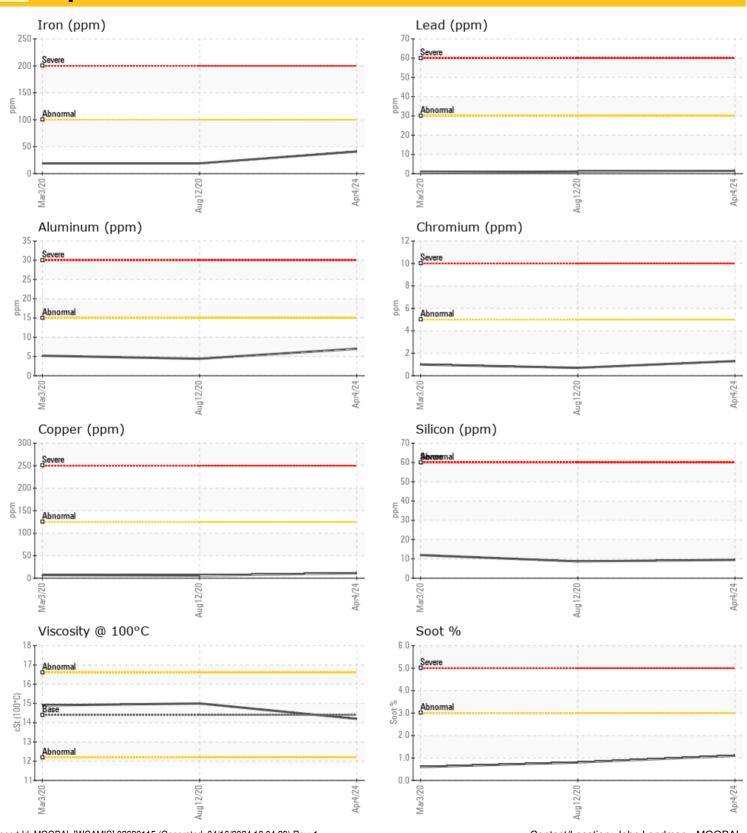

### **Graphs**

## Diagnosis

F: (519)510-3277

Resample at the next service interval to monitor. All component wear rates are normal. There is no indication of any contamination in the oil. The condition of the oil is acceptable for the time in service.