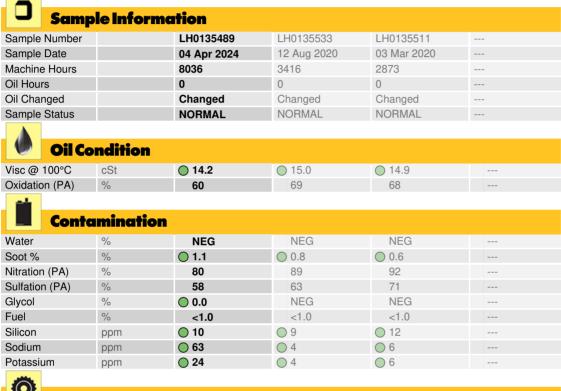

### LIEBHERR R936LC 042165-1148 - Diesel Engine

Sample No: LH0135489

Oil Type: DIESEL ENGINE OIL SAE 15W40

| Wear       | Metals |             |           |           |  |
|------------|--------|-------------|-----------|-----------|--|
| Iron       | ppm    | <b>41</b>   | O 19      | O 19      |  |
| Copper     | ppm    | <b>11</b>   | <b>6</b>  | <b>7</b>  |  |
| Lead       | ppm    | <b>1</b>    | <b>1</b>  | O <1      |  |
| Tin        | ppm    | <b>0</b> <1 | O <1      | O <1      |  |
| Aluminum   | ppm    | <b>7</b>    | <b>4</b>  | <b>5</b>  |  |
| Chromium   | ppm    | <b>0</b> 1  | O <1      | O 1       |  |
| Molybdenum | ppm    | <b>65</b>   | <b>1</b>  | O <1      |  |
| Nickel     | ppm    | <b>0</b> <1 | O <1      | O <1      |  |
| Titanium   | ppm    | <b>0</b> <1 | <b>88</b> | <b>96</b> |  |
| Silver     | ppm    | <b>0</b>    | <1        | <1        |  |
| Manganese  | ppm    | <b>0</b> <1 | O <1      | O <1      |  |
| Vanadium   | ppm    | 0           | <1        | <1        |  |

| variaululli | ppiii   | U           | < 1        | < 1    |  |
|-------------|---------|-------------|------------|--------|--|
|             |         |             |            |        |  |
| Add         | litives |             |            |        |  |
| Calcium     | ppm     | <b>1206</b> | O 1735     | O 1781 |  |
| Magnesium   | ppm     | <b>853</b>  | O 424      | O 428  |  |
| Zinc        | ppm     | <b>1185</b> | O 1225     | O 1214 |  |
| Phosphorus  | ppm     | <b>1000</b> | 971        | O 1035 |  |
| Barium      | ppm     | <b>O</b> <1 | <b></b> <1 | <1     |  |
| Boron       | ppm     | <b>3</b>    | <b>5</b> 3 | O 71   |  |
|             |         |             |            |        |  |

## Diagnosis

F: (519)510-3277

Resample at the next service interval to monitor. All component wear rates are normal. There is no indication of any contamination in the oil. The condition of the oil is acceptable for the time in service.