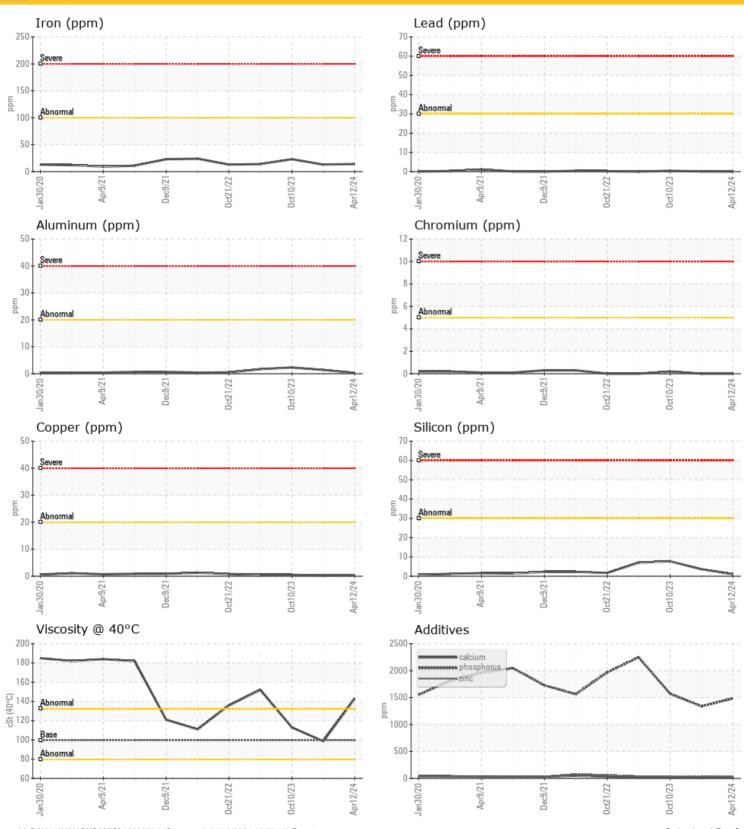

| Oilco       | ndition |            |      |            |       |
|-------------|---------|------------|------|------------|-------|
| OilCo       | naition |            |      |            |       |
| Visc @ 40°C | cSt     | <b>143</b> | 98.6 | <b>113</b> | O 152 |
| _           |         |            |      |            |       |

| Conta     | mination |              |          |      |     |
|-----------|----------|--------------|----------|------|-----|
| Water     | %        | NEG          | NEG      | NEG  | NEG |
| Silicon   | ppm      | <b>1</b>     | <b>4</b> | 0 8  | O 7 |
| Sodium    | ppm      | <b>2</b>     | <b>1</b> | O 2  | O 2 |
| Potassium | ppm      | <b>()</b> <1 | O <1     | O <1 | O 1 |

| <b>O</b>   |           |              |      |      |      |
|------------|-----------|--------------|------|------|------|
| Wee        | ar Metals | •            |      |      |      |
| Iron       | ppm       | <b>14</b>    | O 13 | O 23 | O 14 |
| Copper     | ppm       | <1           | O <1 | O <1 | O <1 |
| Lead       | ppm       | <b>0</b>     | O <1 | O <1 | 0    |
| Tin        | ppm       | <b>0</b>     | 0    | O 0  | 0    |
| Aluminum   | ppm       | <b></b> <1   | O 1  | O 2  | 0 2  |
| Chromium   | ppm       | <b>0</b>     | O 0  | O <1 | O 0  |
| Molybdenum | ppm       | <b>0</b>     | 0    | O    | 0    |
| Nickel     | ppm       | <b>0</b>     | 0    | O <1 | O <1 |
| Titanium   | ppm       | 0            | 0    | 0    | <1   |
| Silver     | ppm       | 0            | 0    | <1   | 0    |
| Manganese  | ppm       | <b>()</b> <1 | O 0  | O 0  | O <1 |
| Vanadium   | ppm       | 0            | 0    | 0    | 0    |

| vanadium   | ppm | 0            | U      | U         | 0    |  |
|------------|-----|--------------|--------|-----------|------|--|
|            |     |              |        |           |      |  |
| Additives  |     |              |        |           |      |  |
| Calcium    | ppm | <b>11</b>    | O 15   | <b>17</b> | ○ 21 |  |
| Magnesium  | ppm | <b>2</b>     | O 2    | O 2       | O 2  |  |
| Zinc       | ppm | 30           | ○ 38   | ○ 38      | ○ 39 |  |
| Phosphorus | ppm | <b>1483</b>  | O 1339 | O 1571    | 2248 |  |
| Barium     | ppm | <b>()</b> <1 | O 0    | O <1      | O 0  |  |
| Boron      | ppm | 93           | ○ 260  | ○ 182     | 36   |  |