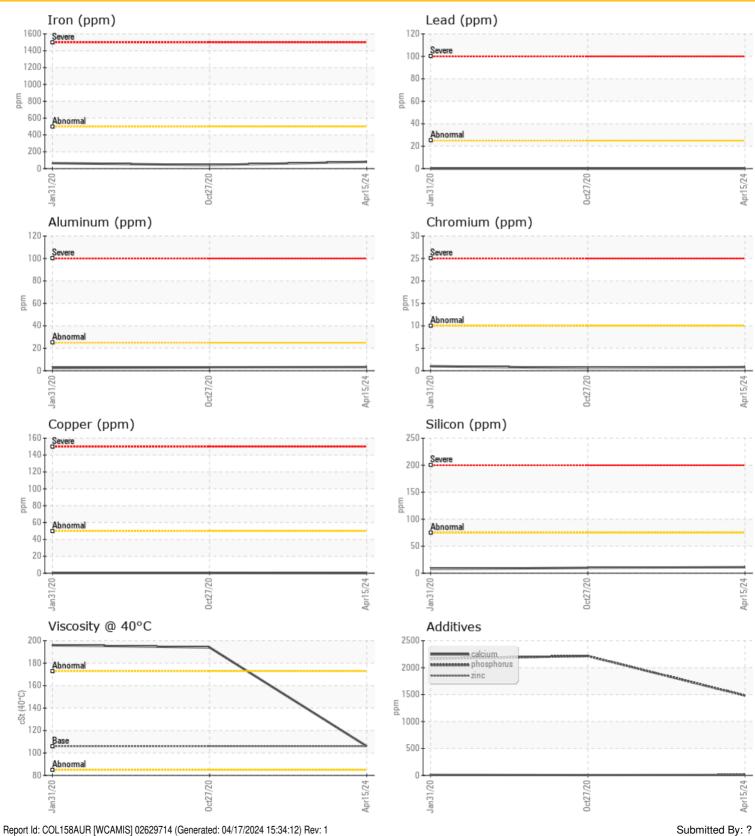

## **Sample Information** LH0288281 Sample Number LH0177986 LH0162701 Sample Date 15 Apr 2024 27 Oct 2020 31 Jan 2020 Machine Hours 2927 1027 501 **Oil Hours** 0 0 0 Oil Changed Not Changd Changed Changed NORMAL Sample Status NORMAL NORMAL **Oil Condition** Visc @ 40°C cSt 0 106 194 0 196 **Contamination** % Water NEG NEG NEG Silicon 10 8 ppm 0 11 0 Sodium 04 05 03 ppm Potassium ppm 01 03 Wear Metals

|            |     | •                |      |      |  |
|------------|-----|------------------|------|------|--|
| Iron       | ppm | 08 (             | 0 43 | 65   |  |
| Copper     | ppm | 0 (              | ○ <1 | ○ <1 |  |
| Lead       | ppm | 0 🔘              | 0    | 0    |  |
| Tin        | ppm | 0 🔘              | 0    | 0    |  |
| Aluminum   | ppm | 03               | 3    | 3    |  |
| Chromium   | ppm | <mark></mark> <1 | ○ <1 | 01   |  |
| Molybdenum | ppm | 0 🔘              | ○ <1 | ◯ <1 |  |
| Nickel     | ppm | 0 2              | <1   | <1   |  |
| Titanium   | ppm | 0                | <1   | <1   |  |
| Silver     | ppm | 0                | <1   | 0    |  |
| Manganese  | ppm | <b>○</b> <1      | ○ <1 | ◯ <1 |  |
| Vanadium   | ppm | 0                | <1   | <1   |  |

|            | itives |             |      |      |  |
|------------|--------|-------------|------|------|--|
| Calcium    | ppm    | 9           | 6    | 0 10 |  |
| Magnesium  | ppm    | 0 2         | ○ <1 | ○ <1 |  |
| Zinc       | ppm    | <b>0</b> 15 | 0 10 | 0 10 |  |
| Phosphorus | ppm    | 0 1482      | 2216 | 2166 |  |
| Barium     | ppm    | <b>3</b>    | 0 4  | 9    |  |
| Boron      | ppm    | 0 228       | 03   | 6    |  |

## Diagnosis

Resample at the next service interval to monitor.All component wear rates are normal. There is no indication of any contamination in the oil. The condition of the oil is acceptable for the time in service.