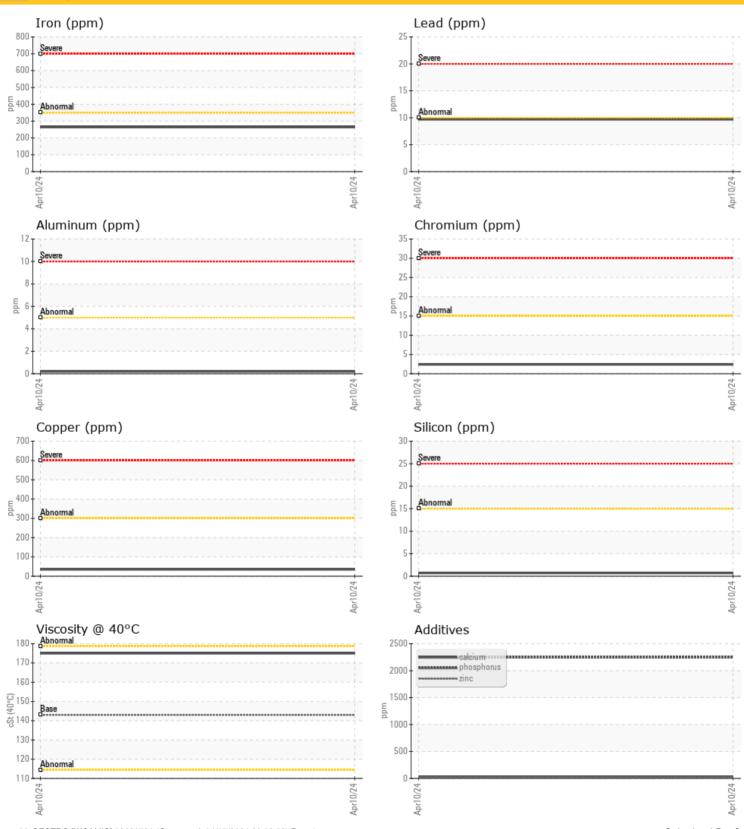

158368-1250 - Swing Drive**

Sample No: LH0284721

Oil Type: GEAR OIL SAE 80W90





BELLEMARE RECYCLAGE - SABLE DES FORGES INC 8750 BOUL INDUSTRIEL TROIS-RIVIERES, QC CA G9A 5E1 Contact: Sacha Bellemare sachabellemare@groupebellemare.com

T: (819)296-3767 F: (819)296-1116

#### Diagnosis

Resample at the next service interval to monitor. The fluid was not specified, however, a fluid match indicates that this fluid is (GENERIC) GEAR OIL SAE 80W90. Please confirm.

All component wear rates are normal. There is no indication of any contamination in the oil. The condition of the oil is acceptable for the time in service.

Depot:GESTROUnique No:5762862Signed:Wes DavisReport Date:17 Apr 2024

**9** 

**11** 

ppm

ppm

Barium

Boron

# LIEBHERR

## CONSTRUCTION EQUIPMENT





#### **Graphs**