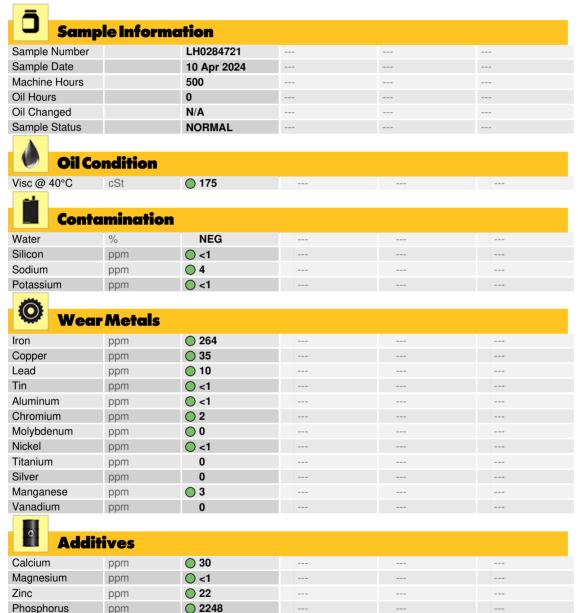

#### Diagnosis

Resample at the next service interval to monitor. The fluid was not specified, however, a fluid match indicates that this fluid is (GENERIC) GEAR OIL SAE 80W90. Please confirm.

All component wear rates are normal. There is no indication of any contamination in the oil. The condition of the oil is acceptable for the time in service.