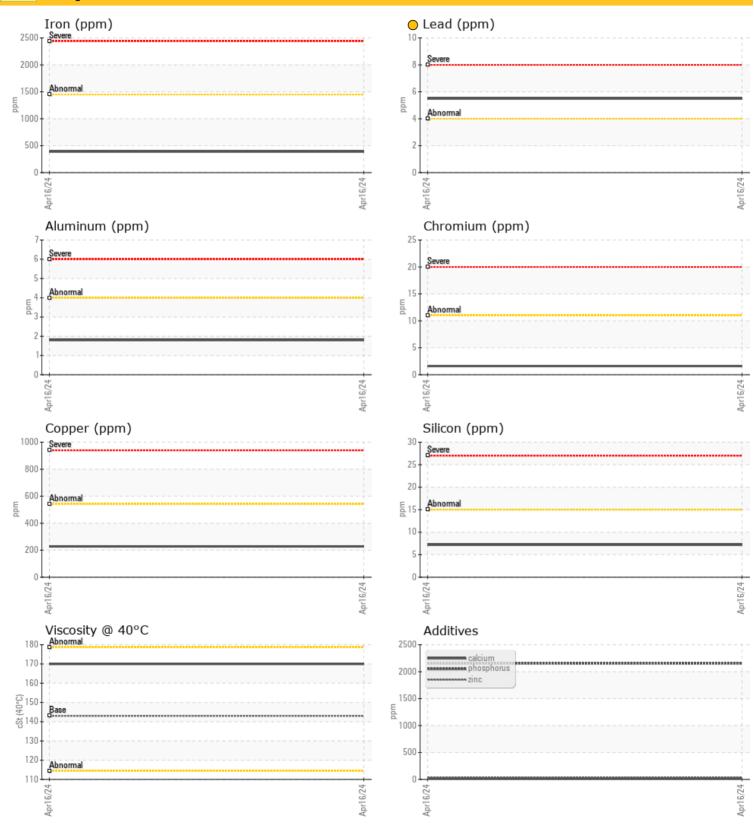

**Oil Condition** 

Visc @ 40°C

# cSt

| Cont      | taminati | ion |      |  |
|-----------|----------|-----|------|--|
| Water     | %        | NEG | <br> |  |
| Silicon   | ppm      | 07  | <br> |  |
| Sodium    | ppm      | 0 5 | <br> |  |
| Potassium | ppm      | 06  | <br> |  |

| Â          |          |                  |      |  |
|------------|----------|------------------|------|--|
| Weg        | r Metals |                  |      |  |
|            |          |                  |      |  |
| Iron       | ppm      | <b>390</b>       | <br> |  |
| Copper     | ppm      | 0 228            | <br> |  |
| Lead       | ppm      | <mark>0</mark> 6 | <br> |  |
| Tin        | ppm      | <b>0</b> 30      | <br> |  |
| Aluminum   | ppm      | 02               | <br> |  |
| Chromium   | ppm      | 02               | <br> |  |
| Molybdenum | ppm      | 0                | <br> |  |
| Nickel     | ppm      | <b>○</b> <1      | <br> |  |
| Titanium   | ppm      | 0                | <br> |  |
| Silver     | ppm      | 0                | <br> |  |
| Manganese  | ppm      | 04               | <br> |  |
| Vanadium   | ppm      | 0                | <br> |  |

0 **Additives** Calcium 21 ppm Magnesium ○ <1 ppm Zinc 0 42 ppm Phosphorus ppm 0 2154 Barium 0 14 ppm Boron 09 ppm

### Diagnosis

The oil change at the time of sampling has been noted. We recommend an early resample to monitor this condition. The fluid was not specified, however, a fluid match indicates that this fluid is (GENERIC) GEAR OIL SAE 80W90. Please confirm.Lead ppm levels are abnormal. Bearing wear is indicated. There is no indication of any contamination in the oil. The oil is no longer serviceable as a result of the abnormal and/or severe wear.