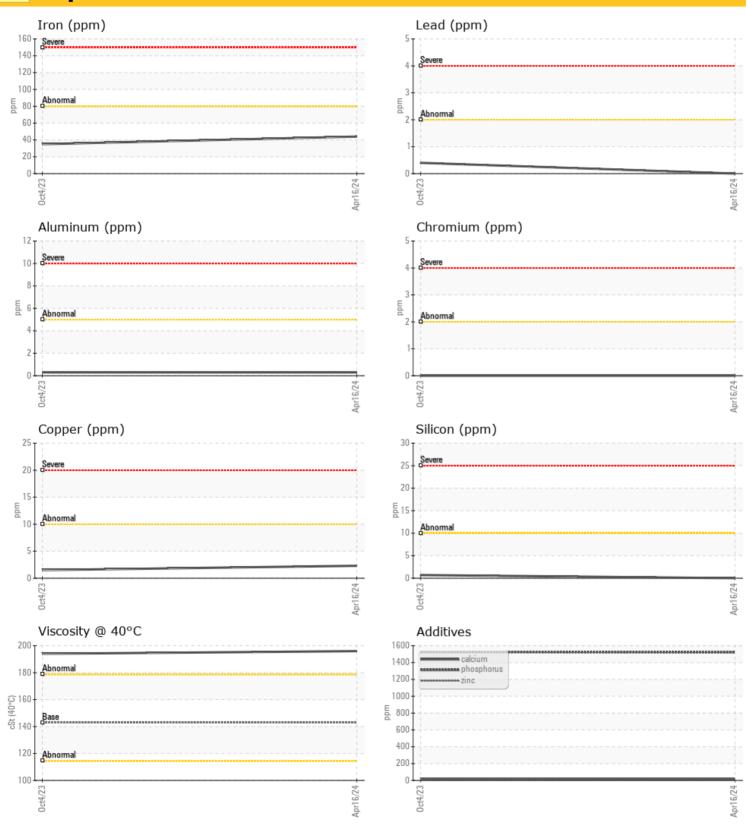

#### Diagnosis

Resample at the next service interval to monitor. All component wear rates are normal. There is no indication of any contamination in the oil. The condition of the oil is acceptable for the time in service.

### **Graphs**