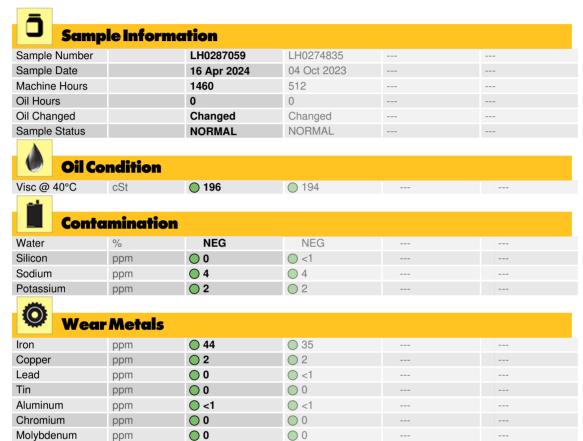

## LIEBHERR LH50 147180 - Splitter Box

Sample No: LH0287059

Nickel

Silver

Titanium

Manganese

Vanadium

0

ppm

ppm

ppm

ppm

ppm

0

**4** 

0

0

Oil Type: GEAR OIL SAE 80W90

#### Diagnosis

Resample at the next service interval to monitor. All component wear rates are normal. There is no indication of any contamination in the oil. The condition of the oil is acceptable for the time in service.

| Additives  |     |             |          |  |  |
|------------|-----|-------------|----------|--|--|
| Calcium    | ppm | <b>9</b>    | <b>9</b> |  |  |
| Magnesium  | ppm | <b>3</b>    | O 3      |  |  |
| Zinc       | ppm | <b>27</b>   | O 25     |  |  |
| Phosphorus | ppm | <b>1522</b> | O 1526   |  |  |
| Barium     | ppm | <1          | O <1     |  |  |
| Boron      | ppm | <b>2</b>    | O 3      |  |  |
|            |     |             |          |  |  |
|            |     |             |          |  |  |