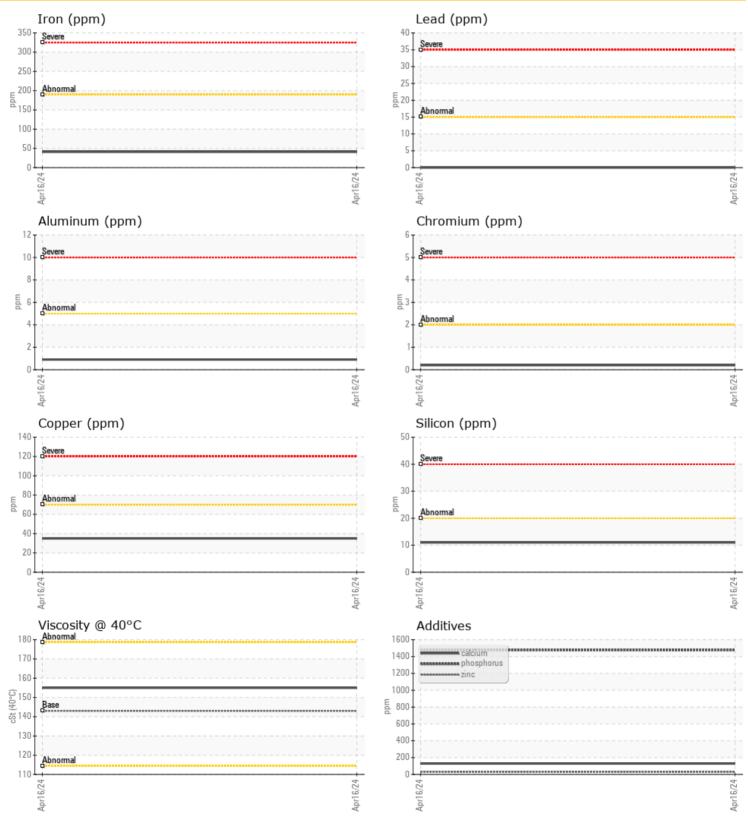

erential

Sample No: LH0287055

Oil Type: GEAR OIL SAE 80W90





#### LIEBHERR CANADA LTD.

1015 SUTTON DRIVE BURLINGTON, ON CA L7L 5Z8

Contact: Steve Lehto steve.lehto@liebherr.com

T: (905)319-9222 F: (905)319-6617

#### Diagnosis

Resample at the next service interval to monitor. The fluid was not specified, however, a fluid match indicates that this fluid is (GENERIC) GEAR OIL SAE 80W90. Please confirm.

All component wear rates are normal. There is no indication of any contamination in the oil. The condition of the oil is acceptable for the time in service.

Depot:LIEMISUnique No:5762889Signed:Wes DavisReport Date:17 Apr 2024

Contact/Location: Steve Lehto - LIEMIS

**29** 

**1** 

07

**1478** 

ppm

ppm

ppm

ppm

Zinc

Barium

Boron

Phosphorus

# LIEBHERR







## **Graphs**