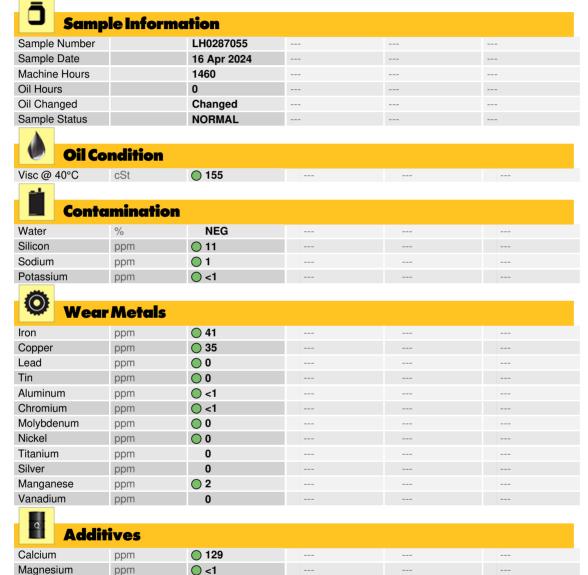

### LIEBHERR LH50 147180 - Rear Differential

Sample No: LH0287055

Oil Type: GEAR OIL SAE 80W90

#### Diagnosis

Resample at the next service interval to monitor. The fluid was not specified, however, a fluid match indicates that this fluid is (GENERIC) GEAR OIL SAE 80W90. Please confirm.

All component wear rates are normal. There is no indication of any contamination in the oil. The condition of the oil is acceptable for the time in service.