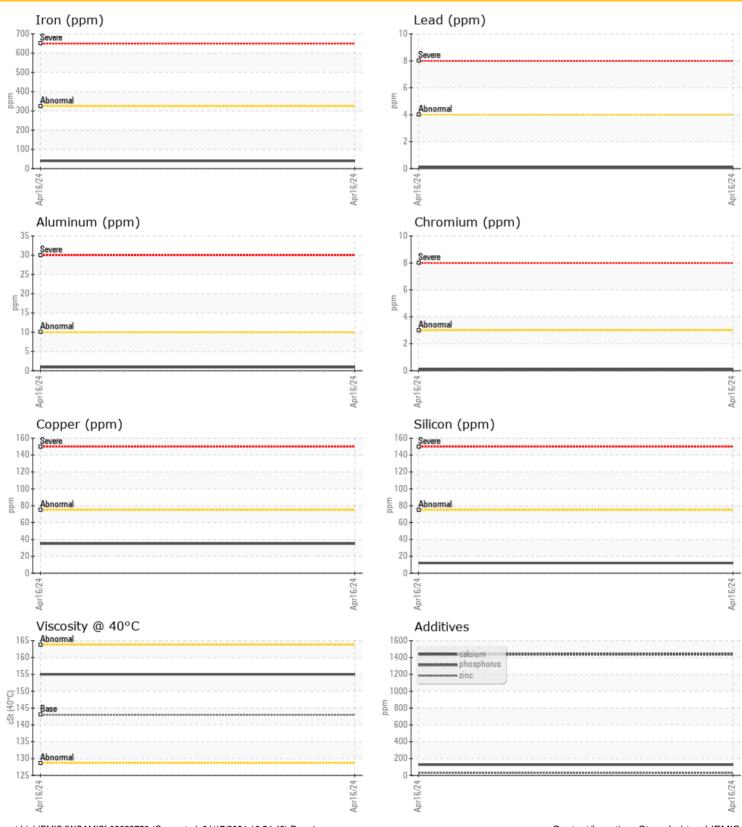

0 155

**Oil Condition** 

Visc @ 40°C

## cSt

| Con       | taminati | on          |      |  |
|-----------|----------|-------------|------|--|
| Water     | %        | NEG         | <br> |  |
| Silicon   | ppm      | 0 12        | <br> |  |
| Sodium    | ppm      | 0 2         | <br> |  |
| Potassium | ppm      | <b>○</b> <1 | <br> |  |

| Ä          |          |                  |      |  |
|------------|----------|------------------|------|--|
| Wea        | r Metals |                  |      |  |
|            |          |                  |      |  |
| Iron       | ppm      | 0 40             | <br> |  |
| Copper     | ppm      | <b>35</b>        | <br> |  |
| Lead       | ppm      | <b>○</b> <1      | <br> |  |
| Tin        | ppm      | 0                | <br> |  |
| Aluminum   | ppm      | <b>○</b> <1      | <br> |  |
| Chromium   | ppm      | <mark></mark> <1 | <br> |  |
| Molybdenum | ppm      | 0                | <br> |  |
| Nickel     | ppm      | 0                | <br> |  |
| Titanium   | ppm      | 0                | <br> |  |
| Silver     | ppm      | 0                | <br> |  |
| Manganese  | ppm      | <b>2</b>         | <br> |  |
| Vanadium   | ppm      | 0                | <br> |  |

٥ **Additives** Calcium ppm 0 127 Magnesium 01 ppm Zinc 0 30 ppm 0 1439 Phosphorus ppm Barium 02 ppm Boron ppm 07