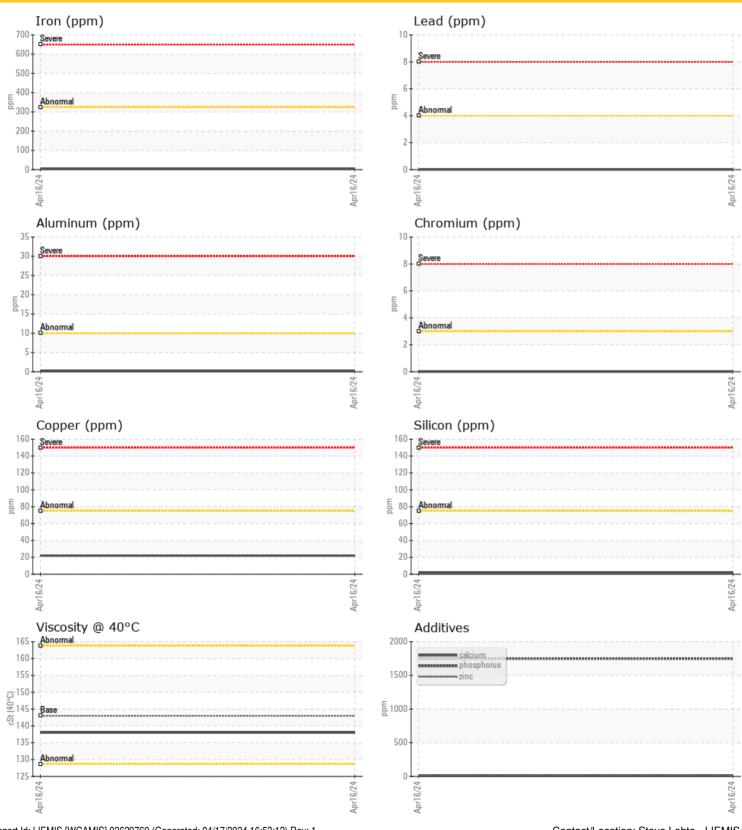

### **Oil Condition**

Visc @ 40°C . .

# cSt

0 138

| Contamination |     |     |  |  |  |  |  |
|---------------|-----|-----|--|--|--|--|--|
| Water         | %   | NEG |  |  |  |  |  |
| Silicon       | ppm | 0 2 |  |  |  |  |  |
| Sodium        | ppm | 04  |  |  |  |  |  |
| Potassium     | ppm | 0   |  |  |  |  |  |

| Â          |          |             |      |  |
|------------|----------|-------------|------|--|
| Weg Weg    | r Metals |             |      |  |
|            |          |             |      |  |
| Iron       | ppm      | <b>5</b>    | <br> |  |
| Copper     | ppm      | 0 22        | <br> |  |
| Lead       | ppm      | 0           | <br> |  |
| Tin        | ppm      | 0           | <br> |  |
| Aluminum   | ppm      | <b>○</b> <1 | <br> |  |
| Chromium   | ppm      | 0           | <br> |  |
| Molybdenum | ppm      | 0           | <br> |  |
| Nickel     | ppm      | 0           | <br> |  |
| Titanium   | ppm      | 0           | <br> |  |
| Silver     | ppm      | 0           | <br> |  |
| Manganese  | ppm      | <b>○</b> <1 | <br> |  |
| Vanadium   | ppm      | 0           | <br> |  |

0 **Additives** Calcium ppm 6 Magnesium 02 ppm Zinc 0 21 ppm Phosphorus ppm 0 1749 Barium 04 ppm Boron ppm 0 143

LIEBHERR CANADA LTD.

1015 SUTTON DRIVE BURLINGTON, ON CA L7L 5Z8 Contact: Steve Lehto steve.lehto@liebherr.com T: (905)319-9222 F: (905)319-6617

#### Diagnosis

Resample at the next service interval to monitor. The fluid was not specified, however, a fluid match indicates that this fluid is (GENERIC) GEAR OIL SAE 80W90. Please confirm.

All component wear rates are normal. There is no indication of any contamination in the oil. The condition of the oil is acceptable for the time in service.