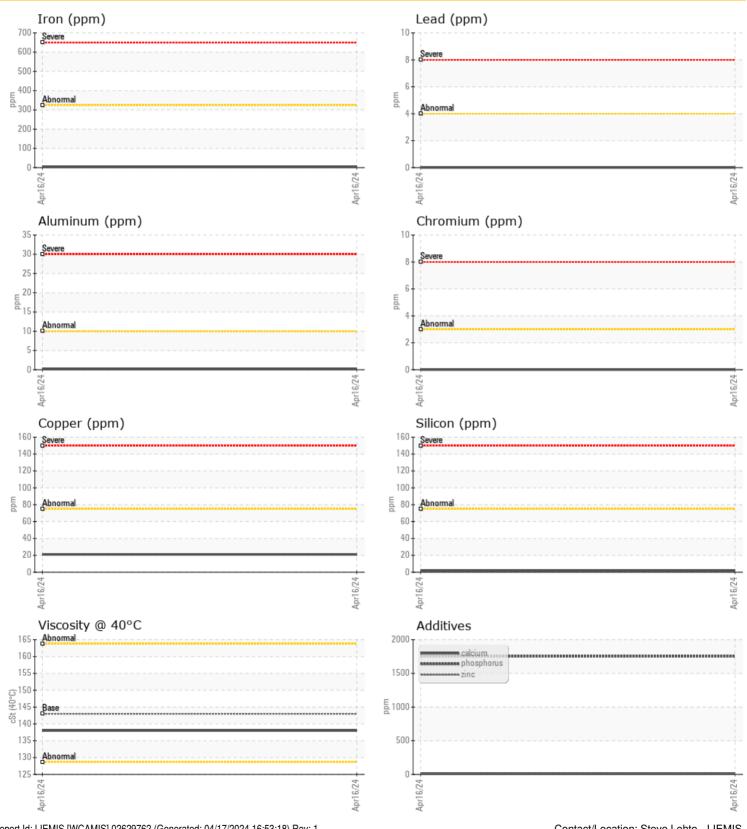

# LIEBHERR LH50 147180 - Front Right Wheel Hub

Sample No: LH0287052

Oil Type: **GEAR OIL SAE 80W90** 

| 5             |           |              |      |  |
|---------------|-----------|--------------|------|--|
| Sam           | ple Infor | mation       |      |  |
| Sample Number |           | LH0287052    | <br> |  |
| Sample Date   |           | 16 Apr 2024  | <br> |  |
| Machine Hours |           | 1460         | <br> |  |
| Oil Hours     |           | 0            | <br> |  |
| Oil Changed   |           | Changed      | <br> |  |
| Sample Status |           | NORMAL       | <br> |  |
| <u> </u>      |           |              |      |  |
| Oilc          | ondition  |              |      |  |
|               |           |              |      |  |
| Visc @ 40°C   | cSt       | <b>138</b>   | <br> |  |
|               |           |              |      |  |
| <b>Cont</b>   | aminati   | on           |      |  |
| Water         | %         | NEG          | <br> |  |
| Silicon       | ppm       | O 1          | <br> |  |
| Sodium        | ppm       | <u>0</u> 5   | <br> |  |
| Potassium     | ppm       | 0            | <br> |  |
|               | ρρ        |              |      |  |
| © Wed         |           | _            |      |  |
| wed           | ır Metals | 5            |      |  |
| Iron          | ppm       | <b>5</b>     | <br> |  |
| Copper        | ppm       | <b>21</b>    | <br> |  |
| Lead          | ppm       | <b>0</b>     | <br> |  |
| Tin           | ppm       | <b>0</b>     | <br> |  |
| Aluminum      | ppm       | <b>○</b> <1  | <br> |  |
| Chromium      | ppm       | <b>0</b>     | <br> |  |
| Molybdenum    | ppm       | <b>0</b>     | <br> |  |
| Nickel        | ppm       | <b>0</b>     | <br> |  |
| Titanium      | ppm       | 0            | <br> |  |
| Silver        | ppm       | 0            | <br> |  |
| Manganese     | ppm       | <b>()</b> <1 | <br> |  |
| Vanadium      | ppm       | 0            | <br> |  |
|               |           |              |      |  |
| Add           | itives    |              |      |  |
| Calcium       | ppm       | <b>12</b>    | <br> |  |
| Magnesium     | ppm       | O 2          | <br> |  |
| Zinc          | ppm       | O 21         | <br> |  |
| •             | la la     | <u> </u>     |      |  |

## **Graphs**