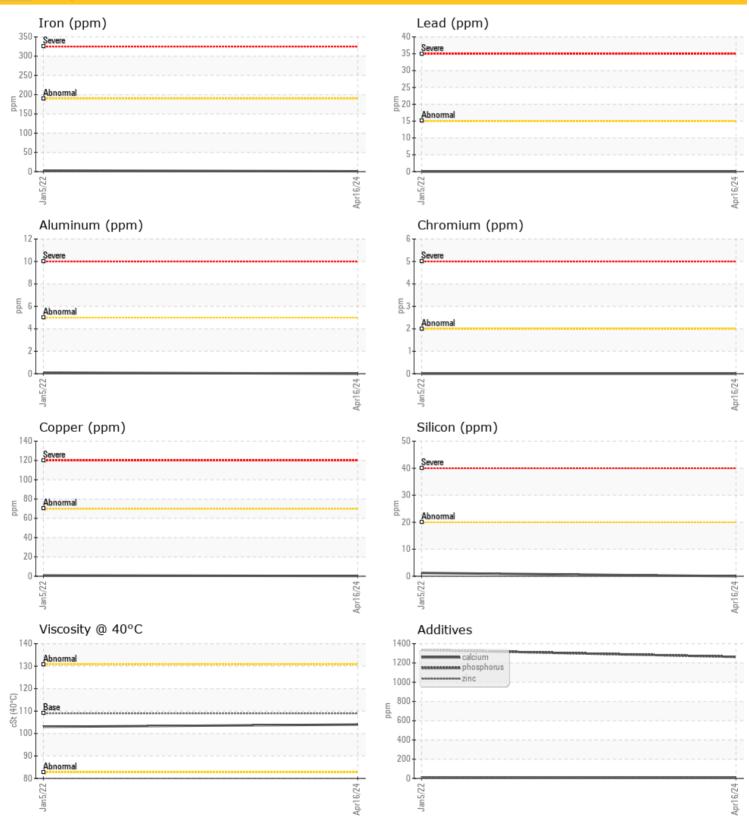

...

| aition |       |
|--------|-------|
| St     | 0 104 |

| Cont      | taminati | on          |      |      |
|-----------|----------|-------------|------|------|
| Water     | %        | NEG         | NEG  | <br> |
| Silicon   | ppm      | 0 🔘         | 01   | <br> |
| Sodium    | ppm      | 01          | 0    | <br> |
| Potassium | ppm      | <b>○</b> <1 | ○ <1 | <br> |

0 103

| Ä          |          |             |      |      |
|------------|----------|-------------|------|------|
| Wee Wee    | ar Metal | S           |      |      |
| Iron       | ppm      | <b>○</b> <1 | 03   | <br> |
| Copper     | ppm      | <b>○</b> <1 | ○ <1 | <br> |
| Lead       | ppm      | 0           | 0    | <br> |
| Tin        | ppm      | 0           | 0    | <br> |
| Aluminum   | ppm      | 0           | ○ <1 | <br> |
| Chromium   | ppm      | 0           | 0    | <br> |
| Molybdenum | ppm      | 0           | 0    | <br> |
| Nickel     | ppm      | 0           | ○ <1 | <br> |
| Titanium   | ppm      | 0           | 0    | <br> |
| Silver     | ppm      | 0           | <1   | <br> |
| Manganese  | ppm      | 0           | ○ <1 | <br> |
| Vanadium   | mqq      | 0           | 0    | <br> |

٥ **Additives** Calcium ppm 09 0 10 Magnesium 01 ppm  $\bigcirc$ 1 Zinc 8 🔘 09 ppm Phosphorus 0 1263 0 1336 ppm Barium 0 () 0 ppm Boron 0 330 0 322 ppm

## Diagnosis

Resample at the next service interval to monitor.All component wear rates are normal. There is no indication of any contamination in the oil. The condition of the oil is acceptable for the time in service.

Graphs

 $\odot$ 

Report Id: STR437BUR [WCAMIS] 02629786 (Generated: 04/18/2024 11:57:50) Rev: 1