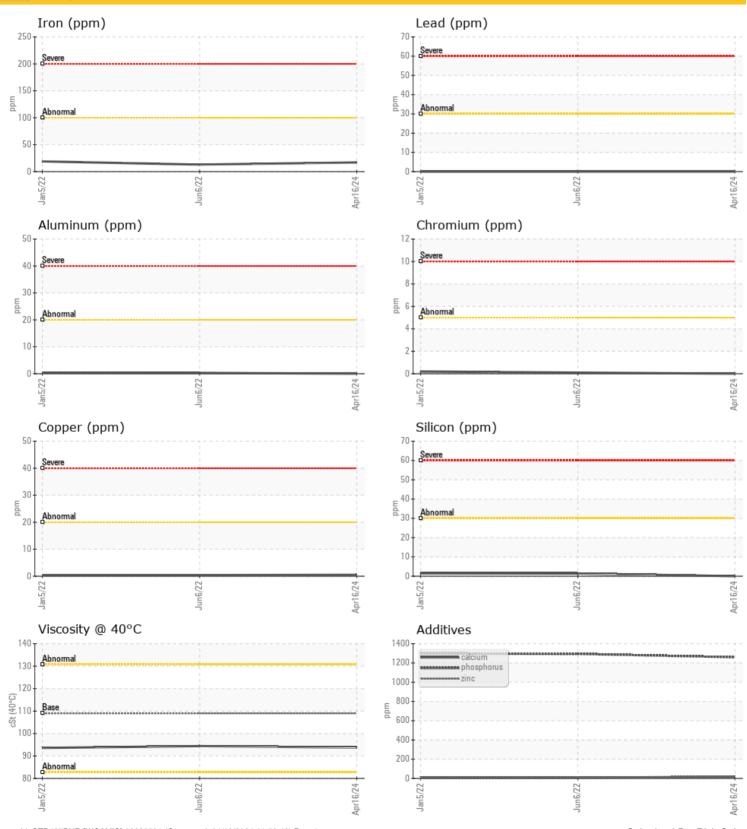

b>8</b> | O 7         |  |  |
| Magnesium  | ppm | <b>2</b>    | O 2      | O 1         |  |  |
| Zinc       | ppm | <b>19</b>   | O 11     | O 11        |  |  |
| Phosphorus | ppm | <b>1259</b> | 1294     | <b>1299</b> |  |  |
| Barium     | ppm | <b>0</b>    | O 0      | O 0         |  |  |
| Boron      | ppm | <b>280</b>  | ○ 308    | ○ 305       |  |  |



ELG Canada 4375 CORPORATE DRIVE BURLINGTON, ON CA L7L 5P7 Contact: Service Manager

Т

F: (905)335-9687

#### Diagnosis

Resample at the next service interval to monitor. All component wear rates are normal. There is no indication of any contamination in the oil. The condition of the oil is acceptable for the time in service.

Depot:STR437BURUnique No:5762923Signed:Wes DavisReport Date:18 Apr 2024

# LIEBHERR







#### **Graphs**