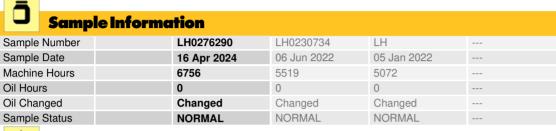

### LIEBHERR LH30M 090077 - Splitter Box

Sample No: LH0276290

Oil Type: GEAR OIL SAE 75W90

| Sample Status |     | NORMAL      | NORMAL | NORMAL |  |  |
|---------------|-----|-------------|--------|--------|--|--|
|               |     |             |        |        |  |  |
| Oil Condition |     |             |        |        |  |  |
| Visc @ 40°C   | cSt | <b>93.7</b> | 94.4   | 93.6   |  |  |
| -4            |     |             |        |        |  |  |

| Contamination |     |              |      |      |  |  |  |
|---------------|-----|--------------|------|------|--|--|--|
| Water         | %   | NEG          | NEG  | NEG  |  |  |  |
| Silicon       | ppm | <b>0</b>     | O 1  | O 2  |  |  |  |
| Sodium        | ppm | <b>0</b> <1  | O <1 | O <1 |  |  |  |
| Potassium     | ppm | <b>()</b> <1 | O <1 | O 1  |  |  |  |

| (O) Was     |     |             |            |      |  |
|-------------|-----|-------------|------------|------|--|
| Wear Metals |     |             |            |      |  |
| Iron        | ppm | <b>17</b>   | O 13       | O 19 |  |
| Copper      | ppm | <b>○</b> <1 | O <1       | O <1 |  |
| Lead        | ppm | <b>0</b>    | <b>0</b>   | O 0  |  |
| Tin         | ppm | <b>0</b>    | 0          | O 0  |  |
| Aluminum    | ppm | <b>0</b>    | O <1       | O <1 |  |
| Chromium    | ppm | <b>0</b>    | O <1       | O <1 |  |
| Molybdenum  | ppm | <b>0</b>    | <b>0</b>   | O <1 |  |
| Nickel      | ppm | <b>0</b>    | O <1       | O <1 |  |
| Titanium    | ppm | 0           | 0          | 0    |  |
| Silver      | ppm | 0           | 0          | <1   |  |
| Manganese   | ppm | <b>0</b>    | <b>O</b> 0 | O <1 |  |
| Vanadium    | ppm | 0           | 0          | 0    |  |

| vanadium   | ppm | U           | U        | U           |  |  |
|------------|-----|-------------|----------|-------------|--|--|
| 6          |     |             |          |             |  |  |
| Additives  |     |             |          |             |  |  |
| Calcium    | ppm | <b>17</b>   | <b>8</b> | O 7         |  |  |
| Magnesium  | ppm | <b>2</b>    | O 2      | O 1         |  |  |
| Zinc       | ppm | <b>19</b>   | O 11     | O 11        |  |  |
| Phosphorus | ppm | <b>1259</b> | 1294     | <b>1299</b> |  |  |
| Barium     | ppm | <b>0</b>    | O 0      | O 0         |  |  |
| Boron      | ppm | <b>280</b>  | ○ 308    | ○ 305       |  |  |