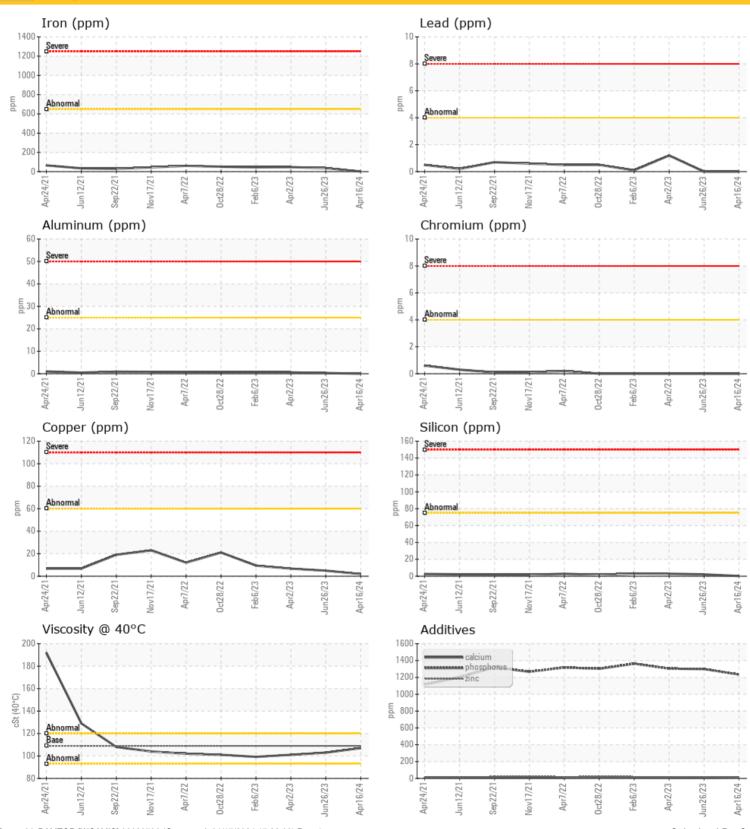

# LIEBHERR

**CONSTRUCTION EQUIPMENT** 

Sample No: LH0289695

Potassium

Oil Type: GEAR OIL SAE 75W90

ppm

| _             |            |             |             |             |             |  |
|---------------|------------|-------------|-------------|-------------|-------------|--|
| <b>Samp</b>   | le Informa | ation       |             |             |             |  |
| Sample Number |            | LH0289695   | LH0247149   | LH0256691   | LH0251650   |  |
| Sample Date   |            | 16 Apr 2024 | 26 Jun 2023 | 02 Apr 2023 | 06 Feb 2023 |  |
| Machine Hours |            | 13245       | 10141       | 9107        | 8526        |  |
| Oil Hours     |            | 0           | 0           | 0           | 0           |  |
| Oil Changed   |            | Changed     | Changed     | N/A         | Changed     |  |
| Sample Status |            | NORMAL      | NORMAL      | NORMAL      | NORMAL      |  |
|               |            |             |             |             |             |  |
| Oil Co        | ndition    |             |             |             |             |  |
| Visc @ 40°C   | cSt        | <b>107</b>  | O 103       | O 101       | 99.2        |  |
|               |            |             |             |             |             |  |
| Contamination |            |             |             |             |             |  |
| Water         | %          | NEG         | NEG         | NEG         | NEG         |  |
| Silicon       | ppm        | <b>0</b> <1 | O 2         | <b>3</b>    | <b>3</b>    |  |
| Sodium        | ppm        | <b>2</b>    | O <1        | O <1        | O <1        |  |

**0** 

|            |        |             |          | 0         | J        |
|------------|--------|-------------|----------|-----------|----------|
| Wear       | Metals |             |          |           |          |
| Iron       | ppm    | <b>0</b> <1 | ○ 36     | <b>47</b> | O 44     |
| Copper     | ppm    | <b>2</b>    | <b>5</b> | <b>7</b>  | <b>9</b> |
| Lead       | ppm    | <b>0</b>    | O 0      | O 1       | O <1     |
| Tin        | ppm    | <b>0</b>    | O 0      | O 0       | O 0      |
| Aluminum   | ppm    | <b>0</b>    | O <1     | O <1      | O <1     |
| Chromium   | ppm    | <b>0</b>    | O 0      | <b>0</b>  | O 0      |
| Molybdenum | ppm    | <b>0</b>    | O 0      | <b>0</b>  | O 0      |
| Nickel     | ppm    | <b>0</b>    | O 0      | <b>0</b>  | O 0      |
| Titanium   | ppm    | <b>0</b>    | O 0      | O 0       | O 0      |
| Silver     | ppm    | 0           | 0        | 0         | 0        |
| Manganese  | ppm    | <b>0</b>    | O <1     | O <1      | O <1     |
| Vanadium   | ppm    | 0           | 0        | 0         | 0        |
|            |        |             |          |           |          |

| variadium  | ppm   | U           | U      | U           | U         |
|------------|-------|-------------|--------|-------------|-----------|
|            |       |             |        |             |           |
| Addit      | lives |             |        |             |           |
| Calcium    | ppm   | <b>13</b>   | O 5    | 0 8         | O 11      |
| Magnesium  | ppm   | <b></b> <1  | O 1    | <b>2</b>    | 0 2       |
| Zinc       | ppm   | <b>11</b>   | O 12   | <b>1</b> 3  | <b>18</b> |
| Phosphorus | ppm   | <b>1233</b> | O 1299 | <b>1304</b> | O 1363    |
| Barium     | ppm   | <b>0</b>    | 0      | O 0         | 0         |
| Boron      | ppm   | <b>315</b>  | ○ 301  | ○ 309       | ○ 319     |

### **Graphs**