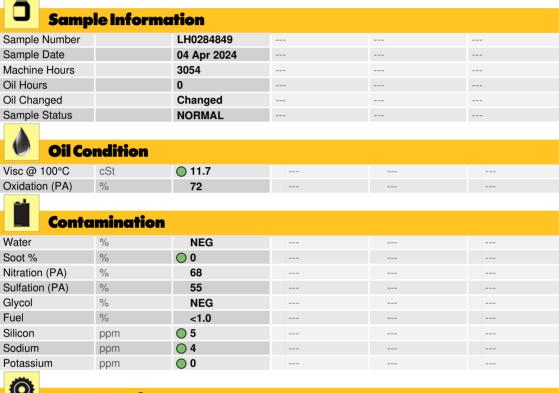

### LIEBHERR L586 66923 - Diesel Engine

**Sample No:** LH0284849

Oil Type: PETRO CANADA SUPREME 5W30

| Wear       | Metals |              |      |  |
|------------|--------|--------------|------|--|
| Iron       | ppm    | <b>3</b>     | <br> |  |
| Copper     | ppm    | <b>2</b>     | <br> |  |
| Lead       | ppm    | <b>0</b>     | <br> |  |
| Tin        | ppm    | <b>0</b>     | <br> |  |
| Aluminum   | ppm    | <b>()</b> <1 | <br> |  |
| Chromium   | ppm    | <b>0</b>     | <br> |  |
| Molybdenum | ppm    | <b>58</b>    | <br> |  |
| Nickel     | ppm    | <b>0</b>     | <br> |  |
| Titanium   | ppm    | 0            | <br> |  |
| Silver     | ppm    | <b>0</b>     | <br> |  |
| Manganese  | ppm    | <b>0</b>     | <br> |  |
| Vanadium   | ppm    | 0            | <br> |  |
|            |        |              |      |  |

| Additives  |     |             |  |  |  |  |  |  |  |
|------------|-----|-------------|--|--|--|--|--|--|--|
| Calcium    | ppm | <b>811</b>  |  |  |  |  |  |  |  |
| Magnesium  | ppm | <b>1103</b> |  |  |  |  |  |  |  |
| Zinc       | ppm | <b>1180</b> |  |  |  |  |  |  |  |
| Phosphorus | ppm | <b>1003</b> |  |  |  |  |  |  |  |
| Barium     | ppm | <b>0</b>    |  |  |  |  |  |  |  |
| Boron      | ppm | <b>40</b>   |  |  |  |  |  |  |  |
|            |     |             |  |  |  |  |  |  |  |

#### Diagnosis

Resample at the next service interval to monitor. All component wear rates are normal. There is no indication of any contamination in the oil. The condition of the oil is acceptable for the time in service.