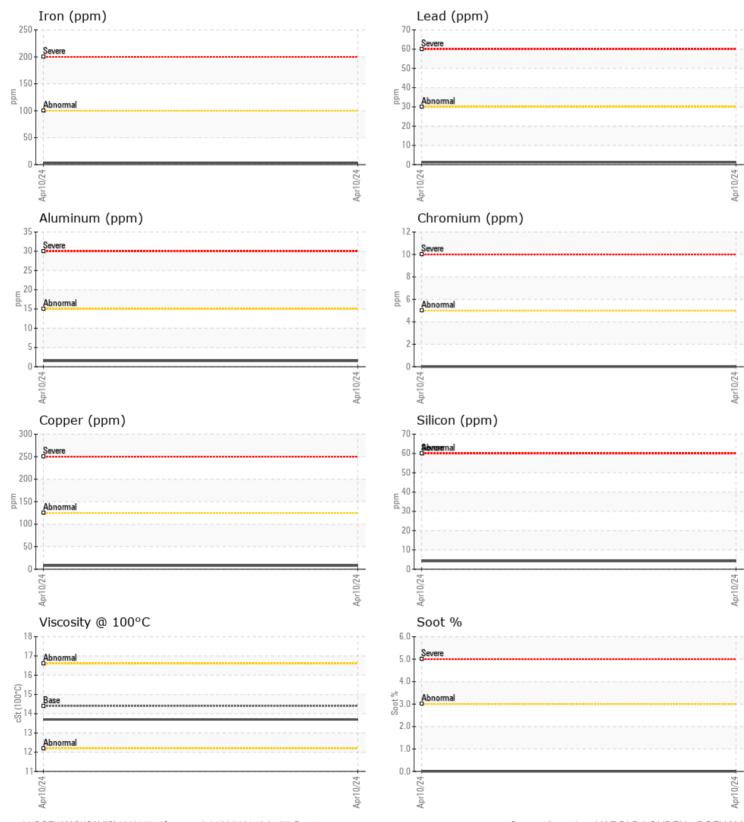

**Oil Condition** Visc @ 100°C

#### cSt %

Oxidation (PA) -

| Contamination  |     |             |  |  |  |  |
|----------------|-----|-------------|--|--|--|--|
| Water          | %   | NEG         |  |  |  |  |
| Soot %         | %   | 0           |  |  |  |  |
| Nitration (PA) | %   | 53          |  |  |  |  |
| Sulfation (PA) | %   | 51          |  |  |  |  |
| Glycol         | %   | NEG         |  |  |  |  |
| Fuel           | %   | <1.0        |  |  |  |  |
| Silicon        | ppm | 04          |  |  |  |  |
| Sodium         | ppm | <b>○</b> <1 |  |  |  |  |
| Potassium      | ppm | 02          |  |  |  |  |

#### Wear Metals

| Iron       | ppm | 04   |  |  |  |
|------------|-----|------|--|--|--|
| Copper     | ppm | 8 🔘  |  |  |  |
| Lead       | ppm | 01   |  |  |  |
| Tin        | ppm | 0 () |  |  |  |
| Aluminum   | ppm | 02   |  |  |  |
| Chromium   | ppm | 0 () |  |  |  |
| Molybdenum | ppm | 56   |  |  |  |
| Nickel     | ppm | 0 () |  |  |  |
| Titanium   | ppm | 0 () |  |  |  |
| Silver     | ppm | 0 () |  |  |  |
| Manganese  | ppm | 0    |  |  |  |
| Vanadium   | ppm | 0    |  |  |  |