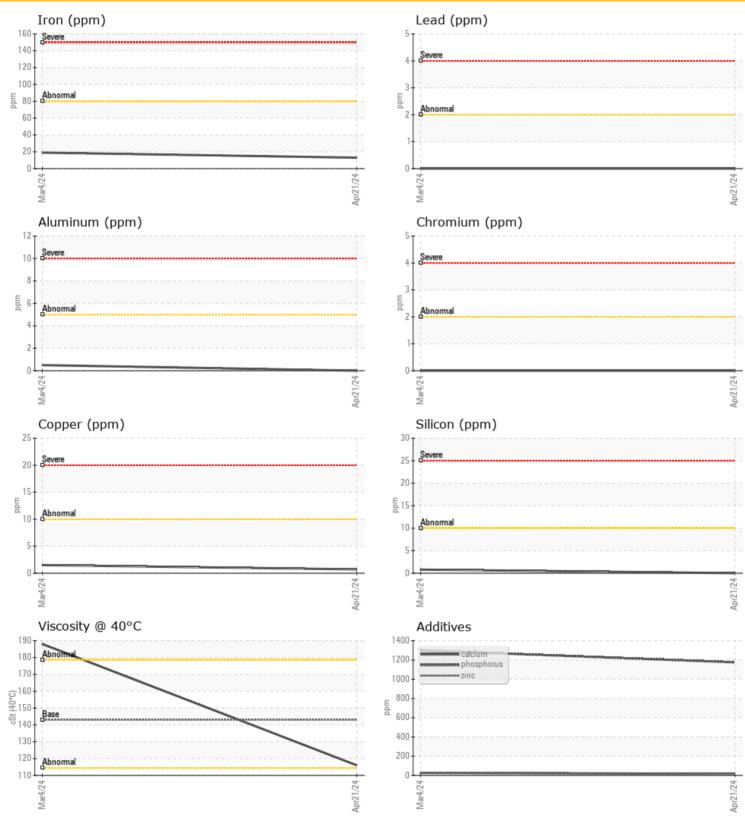

**Graphs** 

Report Id: LIEMIS [WCAMIS] 02630690 (Generated: 04/22/2024 17:04:44) Rev: 1

## **Sample Information**

| Sample Number   | LH0289725   | LH0285075   |  |  |  |  |
|-----------------|-------------|-------------|--|--|--|--|
| Sample Date     | 21 Apr 2024 | 04 Mar 2024 |  |  |  |  |
| Machine Hours   | 1662        | 1005        |  |  |  |  |
| Oil Hours       | 0           | 0           |  |  |  |  |
| Oil Changed     | Changed     | Changed     |  |  |  |  |
| Sample Status   | NORMAL      | NORMAL      |  |  |  |  |
|                 |             |             |  |  |  |  |
| Oil Condition   |             |             |  |  |  |  |
| Visc @ 40°C cSt | <b>116</b>  | 188         |  |  |  |  |
| <b>**</b>       |             |             |  |  |  |  |

| Con       | ntaminati | on   |      |      |
|-----------|-----------|------|------|------|
| Water     | %         | NEG  | NEG  | <br> |
| Silicon   | ppm       | 0    | ○ <1 | <br> |
| Sodium    | ppm       | 01   | 2    | <br> |
| Potassium | maa       | 0 <1 | 02   | <br> |

| Ä          |          |             |      |      |
|------------|----------|-------------|------|------|
| Wea        | r Metals |             |      |      |
| Iron       | ppm      | 0 13        | 0 19 | <br> |
| Copper     | ppm      | ○ <1        | 0 2  | <br> |
| Lead       | ppm      | 0           | 0    | <br> |
| Tin        | ppm      | 0           | 0    | <br> |
| Aluminum   | ppm      | 0 🔘         | ○ <1 | <br> |
| Chromium   | ppm      | 0 🔘         | 0    | <br> |
| Molybdenum | ppm      | 0           | 0    | <br> |
| Nickel     | ppm      | 0 🔘         | ○ <1 | <br> |
| Titanium   | ppm      | 0           | 0    | <br> |
| Silver     | ppm      | 0           | 0    | <br> |
| Manganese  | ppm      | <b>○</b> <1 | ○ <1 | <br> |
| Vanadium   | ppm      | 0           | 0    | <br> |

## ٥ **Additives** Calcium ppm 0 17 26 Magnesium 02 02 ppm 0 27 Zinc 0 20 ppm Phosphorus 0 1299 ppm 0 1175 Barium ◯ <1 ppm ○ <1 Boron 0 186 ppm ○ <1

LIEBHERR CANADA LTD.

1015 SUTTON DRIVE BURLINGTON, ON CA L7L 5Z8 Contact: Steve Lehto steve.lehto@liebherr.com T: (905)319-9222 F: (905)319-6617