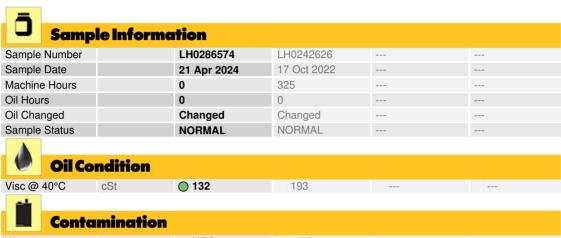

## **CONSTRUCTION EQUIPMENT**

Sample No: LH0286574

Oil Type: PETRO CANADA TRAXON 75W90 SYNTHETIC

| Conta     | mination |           |          |      |
|-----------|----------|-----------|----------|------|
| Water     | %        | NEG       | NEG      | <br> |
| Silicon   | ppm      | <b>10</b> | O 2      | <br> |
| Sodium    | ppm      | <b>1</b>  | O 2      | <br> |
| Potassium | ppm      | <b>1</b>  | <b>3</b> | <br> |
|           |          |           |          |      |
| Wear      | Metals   |           |          |      |

| - Wed      | r metais |              |          |      |  |
|------------|----------|--------------|----------|------|--|
| Iron       | ppm      | <b>110</b>   | O 112    | <br> |  |
| Copper     | ppm      | <b>11</b>    | ○ 321    | <br> |  |
| Lead       | ppm      | <b>()</b> <1 | 0 8      | <br> |  |
| Tin        | ppm      | <b>0</b>     | O 12     | <br> |  |
| Aluminum   | ppm      | <b>3</b>     | O <1     | <br> |  |
| Chromium   | ppm      | <b>1</b>     | O <1     | <br> |  |
| Molybdenum | ppm      | <b>0</b>     | 0        | <br> |  |
| Nickel     | ppm      | <b>0</b>     | 0        | <br> |  |
| Titanium   | ppm      | <1           | 0        | <br> |  |
| Silver     | ppm      | 0            | 0        | <br> |  |
| Manganese  | ppm      | <b>()</b> <1 | <b>4</b> | <br> |  |
| Vanadium   | ppm      | 0            | 0        | <br> |  |
|            |          |              |          |      |  |

| Additives  |     |            |           |  |  |
|------------|-----|------------|-----------|--|--|
| Calcium    | ppm | <b>22</b>  | O 11      |  |  |
| Magnesium  | ppm | <b>5</b>   | O 1       |  |  |
| Zinc       | ppm | <b>26</b>  | <b>35</b> |  |  |
| Phosphorus | ppm | <b>964</b> | O 1261    |  |  |
| Barium     | ppm | <b>5</b>   | O 2       |  |  |
| Boron      | ppm | <b>156</b> | O 5       |  |  |

#### Diagnosis

Resample at the next service interval to monitor. All component wear rates are normal. There is no indication of any contamination in the oil. The condition of the oil is acceptable for the time in service.