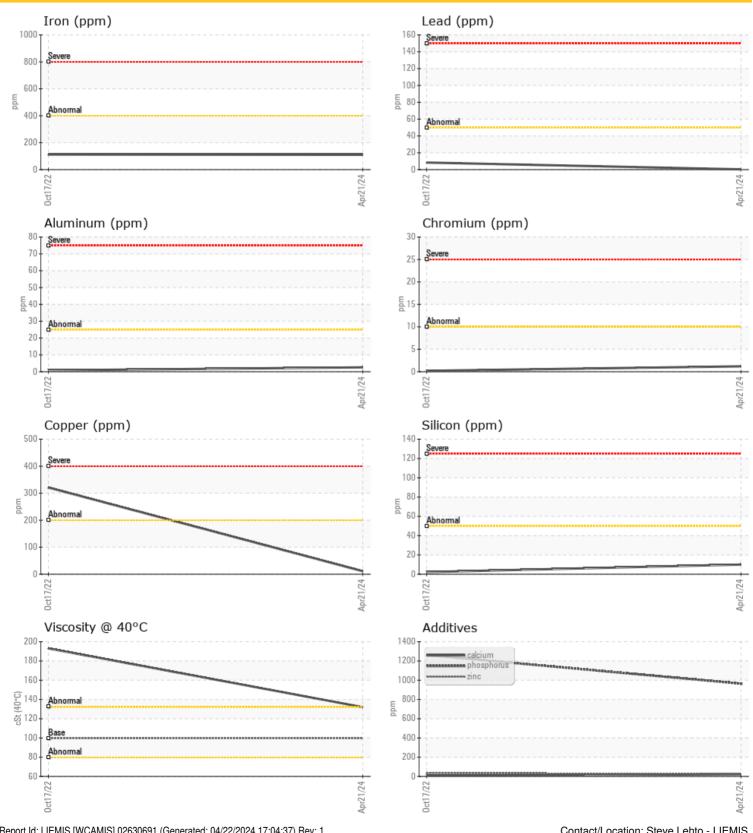

### **Graphs**

#### Diagnosis

Resample at the next service interval to monitor. All component wear rates are normal. There is no indication of any contamination in the oil. The condition of the oil is acceptable for the time in service.