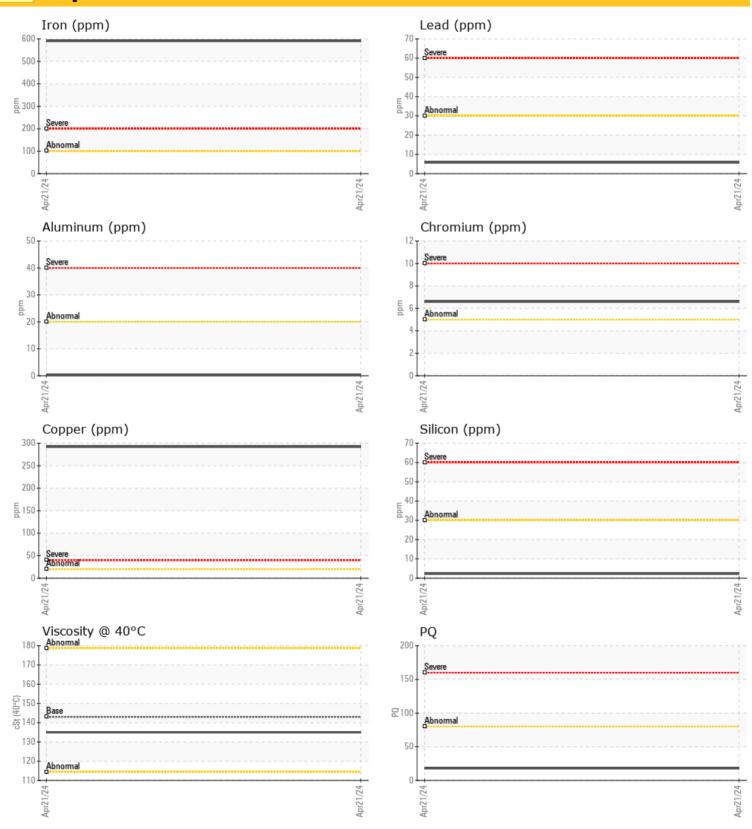

#### **Oil Condition** cSt

| Cor       | ntaminatio | on          |      |  |
|-----------|------------|-------------|------|--|
| Water     | %          | NEG         | <br> |  |
| Silicon   | ppm        | 0 2         | <br> |  |
| Sodium    | ppm        | 01          | <br> |  |
| Potassium | ppm        | <b>○</b> <1 | <br> |  |

0 135

 $\mathbf{O}$ **Wear Metals** PQ 0 18 Iron ppm 0 591 Copper 292 ppm Lead ppm 06 Tin ppm 04 Aluminum ppm 0 <1 Chromium 07 ppm Molybdenum ppm 0 Nickel ppm 03 Titanium 0 ppm Silver <1 ppm Manganese 04 ppm Vanadium ppm 0

#### 0 **Additives** Calcium 09 ppm Magnesium 01 ppm Zinc ppm 0 33 Phosphorus **943** ppm Barium 0 ppm Boron ppm 070

## Diagnosis

Resample at the next service interval to monitor. The fluid was not specified, however, a fluid match indicates that this fluid is (GENERIC) GEAR OIL SAE 80W90. Please confirm.All component wear rates are normal. There is no indication of any contamination in the oil. The condition of the oil is acceptable for the time in service.