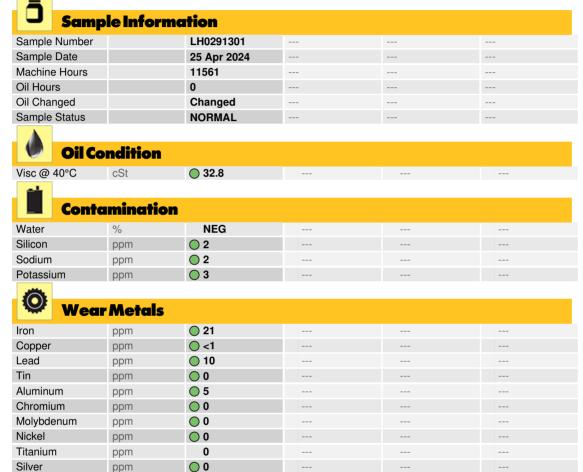

### LIEBHERR L566 041001 - Transmission (Auto)

Sample No: LH0291301 Oil Type: **DEXRON III** 

Silver

Manganese

Vanadium

Calcium

Zinc

Barium

Boron

Magnesium

Phosphorus

ppm

ppm

ppm

mqq

ppm

ppm

ppm

ppm

ppm

**Additives** 

0

40

**2** 

**18** 

**208** 

 $\bigcirc$  0

**87** 

#### Diagnosis

Resample at the next service interval to monitor. The fluid was not specified, however, a fluid match indicates that this fluid is (GENERIC) DEXRON III. Please confirm. All component wear rates are normal. There is no indication of any contamination in the fluid. The condition of the fluid is acceptable for the time in service.