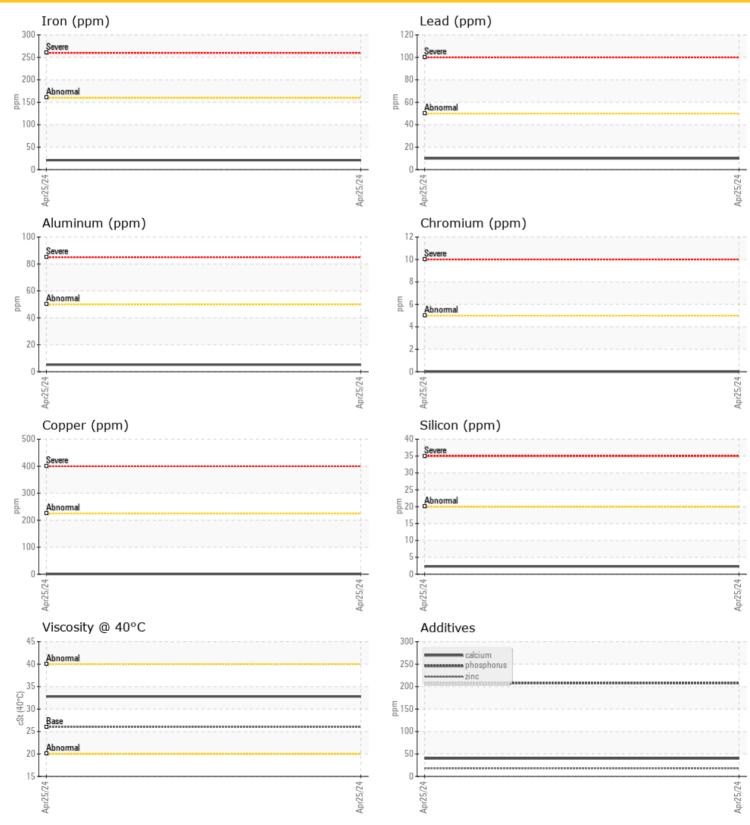

ganese

Vanadium

Calcium

Zinc

Barium

Boron

Magnesium

Phosphorus

ppm

ppm

ppm

mqq

ppm

ppm

ppm

ppm

ppm

**Additives** 

0

40

**2** 

**18** 

**208** 

 $\bigcirc$  0

**87** 





#### **MONAGHAN MUSHROOMS LTD**

7345 GUELPH LINE CAMPBELLVILLE, ON CA LOP 1B0

Contact: Steven Cargill

s.cargill@monaghan-mushrooms.com

F:

#### Diagnosis

Resample at the next service interval to monitor. The fluid was not specified, however, a fluid match indicates that this fluid is (GENERIC) DEXRON III. Please confirm. All component wear rates are normal. There is no indication of any contamination in the fluid. The condition of the fluid is acceptable for the time in service.

Depot: MONCAM **Unique No:** 5773516 Signed: Wes Davis Report Date: 30 Apr 2024

# LIEBHERR







### **Graphs**