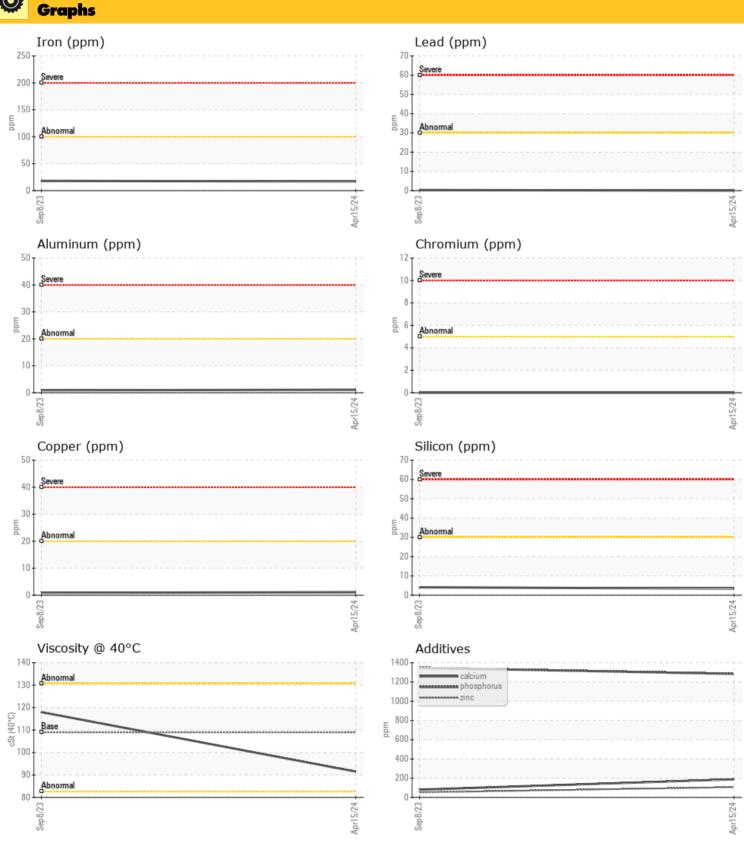

### **Sample Information**

| Sample Number |     | LH0246267   | LH0246256   |  |  |  |  |
|---------------|-----|-------------|-------------|--|--|--|--|
| Sample Date   |     | 15 Apr 2024 | 08 Sep 2023 |  |  |  |  |
| Machine Hours |     | 2560        | 1531        |  |  |  |  |
| Oil Hours     |     | 0           | 0           |  |  |  |  |
| Oil Changed   |     | Changed     | Changed     |  |  |  |  |
| Sample Status |     | NORMAL      | NORMAL      |  |  |  |  |
|               |     |             |             |  |  |  |  |
| Oil Condition |     |             |             |  |  |  |  |
| Visc @ 40°C   | cSt | <b>91.5</b> | 0 118       |  |  |  |  |
| <b>11</b>     |     |             |             |  |  |  |  |

| Con       | ntaminati | on   |      |      |
|-----------|-----------|------|------|------|
| Water     | %         | NEG  | NEG  | <br> |
| Silicon   | ppm       | 03   | 0 4  | <br> |
| Sodium    | ppm       | 0 2  | 03   | <br> |
| Potassium | ppm       | 0 <1 | 0 <1 | <br> |

| Wed Wed    | ar Metals | 5    |      |      |
|------------|-----------|------|------|------|
| Iron       | ppm       | 0 17 | 0 18 | <br> |
| Copper     | ppm       | 01   | 0 <1 | <br> |
| Lead       | ppm       | 0    | 0 <1 | <br> |
| Tin        | ppm       | 0    | 0    | <br> |
| Aluminum   | ppm       | 01   | ◯ <1 | <br> |
| Chromium   | ppm       | 0    | 0    | <br> |
| Molybdenum | ppm       | 0    | 0    | <br> |
| Nickel     | ppm       | 0    | ○ <1 | <br> |
| Titanium   | ppm       | 0    | 0    | <br> |
| Silver     | ppm       | 0    | <1   | <br> |
| Manganese  | ppm       | 0    | 0    | <br> |
| Vanadium   | ppm       | 0    | 0    | <br> |

٥ **Additives** Calcium ppm 188 81 02 Magnesium ppm 02 0 52 Zinc 0 106 ppm 0 1347 Phosphorus ppm 0 1284 Barium 0 ppm ○ <1 Boron 0 160 ppm 0 170

## Diagnosis

Resample at the next service interval to monitor.All component wear rates are normal. There is no indication of any contamination in the oil. The condition of the oil is acceptable for the time in service.