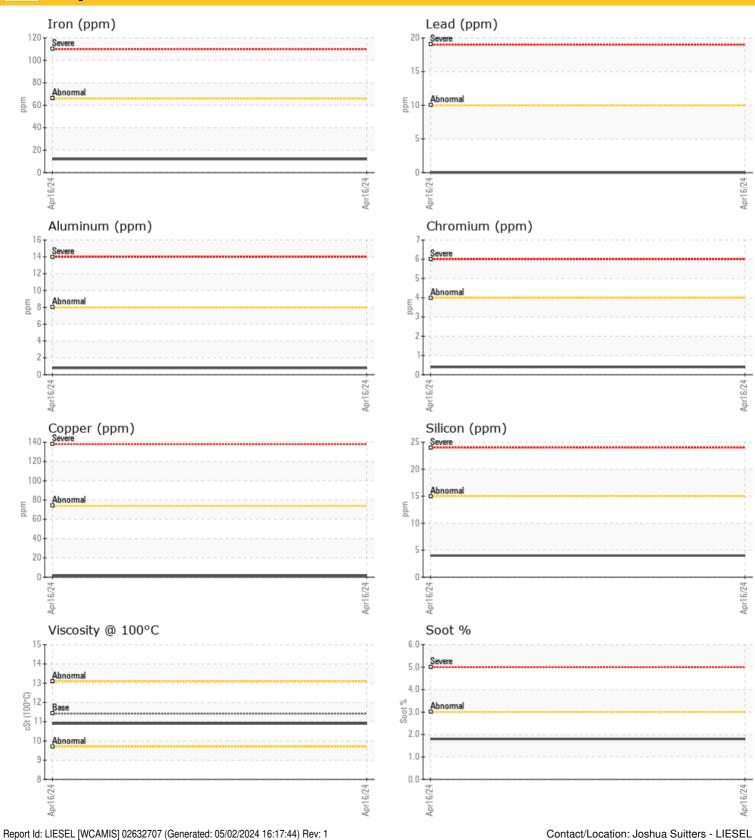

# Oil Condition

%

Oxidation (PA)

| - |  |
|---|--|
| Γ |  |
|   |  |

| Conta          | mination |             |      |  |
|----------------|----------|-------------|------|--|
| Water          | %        | NEG         | <br> |  |
| Soot %         | %        | 0 1.8       | <br> |  |
| Nitration (PA) | %        | 68          | <br> |  |
| Sulfation (PA) | %        | 74          | <br> |  |
| Glycol         | %        | NEG         | <br> |  |
| Fuel           | %        | <1.0        | <br> |  |
| Silicon        | ppm      | 04          | <br> |  |
| Sodium         | ppm      | <b>3</b>    | <br> |  |
| Potassium      | ppm      | <b>○</b> <1 | <br> |  |

## Wear Metals

| Iron       | ppm | 0 12        | <br> |  |
|------------|-----|-------------|------|--|
| Copper     | ppm | 01          | <br> |  |
| Lead       | ppm | 0 (         | <br> |  |
| Tin        | ppm | 0 ()        | <br> |  |
| Aluminum   | ppm | <b>○</b> <1 | <br> |  |
| Chromium   | ppm | <b>○</b> <1 | <br> |  |
| Molybdenum | ppm | 0 43        | <br> |  |
| Nickel     | ppm | 0 ()        | <br> |  |
| Titanium   | ppm | 0           | <br> |  |
| Silver     | ppm | 0 ()        | <br> |  |
| Manganese  | ppm | 0           | <br> |  |
| Vanadium   | ppm | 0           | <br> |  |

٥

| Addi       | tives |             |      |  |
|------------|-------|-------------|------|--|
| Calcium    | ppm   | 627         | <br> |  |
| Magnesium  | ppm   | 0 796       | <br> |  |
| Zinc       | ppm   | 0 1023      | <br> |  |
| Phosphorus | ppm   | 0 867       | <br> |  |
| Barium     | ppm   | 0 ()        | <br> |  |
| Boron      | ppm   | <b>0</b> 20 | <br> |  |
|            |       |             |      |  |

### Diagnosis

Resample at the next service interval to monitor.Metal levels are typical for a new component breaking in. There is no indication of any contamination in the oil. The condition of the oil is acceptable for the time in service.