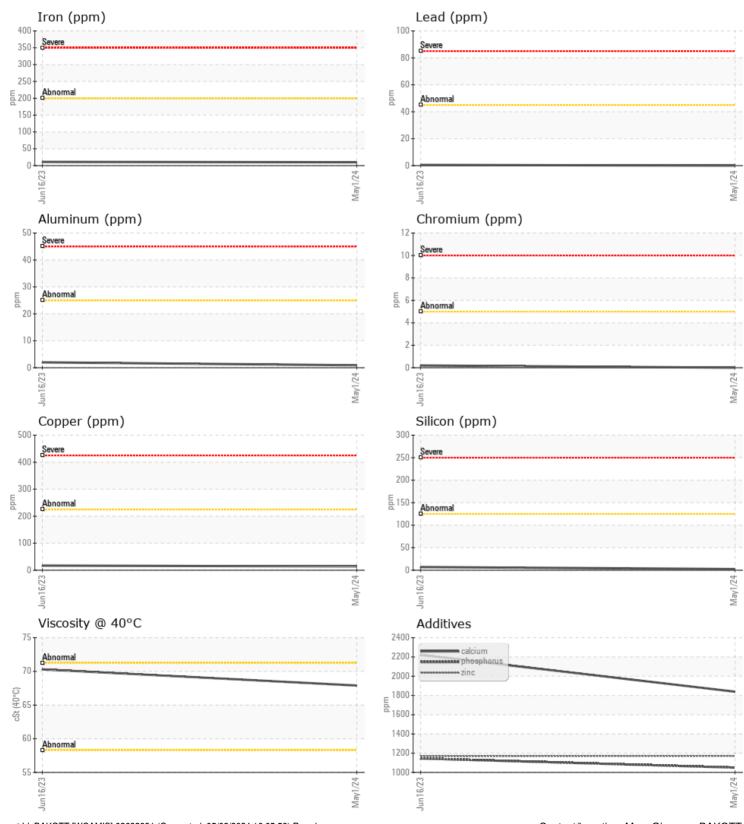

### **Sample Information**

| Sample Number |     | LH0289630   | LH0153882   |  |  |  |  |  |  |
|---------------|-----|-------------|-------------|--|--|--|--|--|--|
| Sample Date   |     | 01 May 2024 | 16 Jun 2023 |  |  |  |  |  |  |
| Machine Hours |     | 6974        | 5929        |  |  |  |  |  |  |
| Oil Hours     |     | 0           | 0           |  |  |  |  |  |  |
| Oil Changed   |     | Changed     | Changed     |  |  |  |  |  |  |
| Sample Status |     | NORMAL      | NORMAL      |  |  |  |  |  |  |
|               |     |             |             |  |  |  |  |  |  |
| Oil Condition |     |             |             |  |  |  |  |  |  |
| Visc @ 40°C   | cSt | <b>67.9</b> | 0 70.3      |  |  |  |  |  |  |
| -             |     |             |             |  |  |  |  |  |  |

#### **Contamination** Water % NEG NEG Silicon 02 ppm 7 Sodium 04 05 ppm Potassium ppm ○ <1

| Ä          |          |             |      |      |
|------------|----------|-------------|------|------|
| Wea        | r Metals |             |      |      |
| Iron       | ppm      | 0 10        | 0 11 | <br> |
| Copper     | ppm      | 0 14        | 0 17 | <br> |
| Lead       | ppm      | 0           | ◯ <1 | <br> |
| Tin        | ppm      | 0           | ○ <1 | <br> |
| Aluminum   | ppm      | <b>○</b> <1 | 0 2  | <br> |
| Chromium   | ppm      | 0           | ○ <1 | <br> |
| Molybdenum | ppm      | 0 47        | 0 40 | <br> |
| Nickel     | ppm      | 0           | ○ <1 | <br> |
| Titanium   | ppm      | 0           | 0    | <br> |
| Silver     | ppm      | 0           | 0 0  | <br> |
| Manganese  | ppm      | 04          | 07   | <br> |
| Vanadium   | ppm      | 0           | 0    | <br> |

### Diagnosis

Resample at the next service interval to monitor.All component wear rates are normal. There is no indication of any contamination in the fluid. The condition of the fluid is acceptable for the time in service.