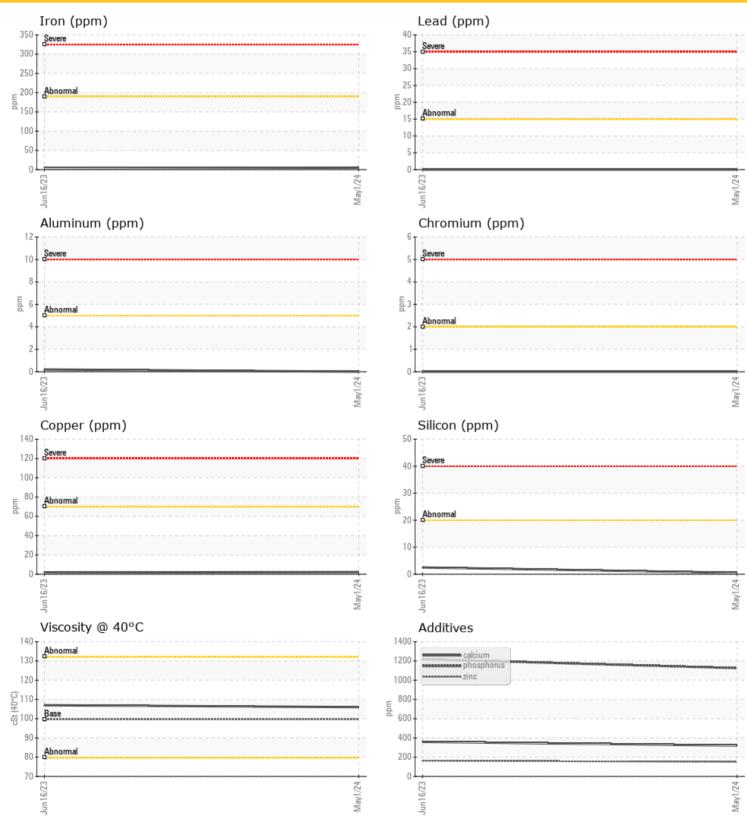

## 100881 - Rear Differential

Sample No: LH0289623

Oil Type:

- **1** 

| Sample Information |              |             |  |  |  |
|--------------------|--------------|-------------|--|--|--|
| Sample Number      | LH0289623    | LH0153885   |  |  |  |
| Sample Date        | 01 May 2024  | 16 Jun 2023 |  |  |  |
| Machine Hours      | 6972         | 5929        |  |  |  |
| Oil Hours          | 0            | 0           |  |  |  |
| Oil Changed        | Changed      | Changed     |  |  |  |
| Sample Status      | NORMAL       | NORMAL      |  |  |  |
| Oil Condition      |              |             |  |  |  |
| Visc @ 40°C cSt    | <b>0</b> 106 | 0 107       |  |  |  |

PETRO CANADA TRAXON 75W90 SYNTHETIC

| Contamination |     |             |      |  |  |
|---------------|-----|-------------|------|--|--|
| Water         | %   | NEG         | NEG  |  |  |
| Silicon       | ppm | <b>○</b> <1 | 0 2  |  |  |
| Sodium        | ppm | 03          | 2    |  |  |
| Potassium     | ppm | <b>○</b> <1 | ○ <1 |  |  |

| Ä          |           |     |      |      |
|------------|-----------|-----|------|------|
|            | ar Metals |     |      |      |
|            |           |     | 0.0  |      |
| Iron       | ppm       | 0 5 | 3    | <br> |
| Copper     | ppm       | 02  | 0 2  | <br> |
| Lead       | ppm       | 0   | 0    | <br> |
| Tin        | ppm       | 0 🔘 | 0    | <br> |
| Aluminum   | ppm       | 0 🔘 | ◯ <1 | <br> |
| Chromium   | ppm       | 0 🔘 | 0    | <br> |
| Molybdenum | ppm       | 0 🔘 | ◯ <1 | <br> |
| Nickel     | ppm       | 0   | 0    | <br> |
| Titanium   | ppm       | 0   | 0    | <br> |
| Silver     | ppm       | 0   | 0    | <br> |
| Manganese  | ppm       | 0 🔘 | 0    | <br> |
| Vanadium   | ppm       | 0   | 0    | <br> |

٥ **Additives** Calcium ppm 320 359 03 Magnesium ppm 03 Zinc 163 0 151 ppm Phosphorus 0 1218 ppm 0 1125 Barium 0  $\bigcirc 0$ ppm Boron 249 ppm 0 251

American Iron and Metal 2555 Sheffield Road Ottawa, ON CA K1B 3V6 Contact: Marc Giguere magiguere@aim-global.com T: (438)334-4682