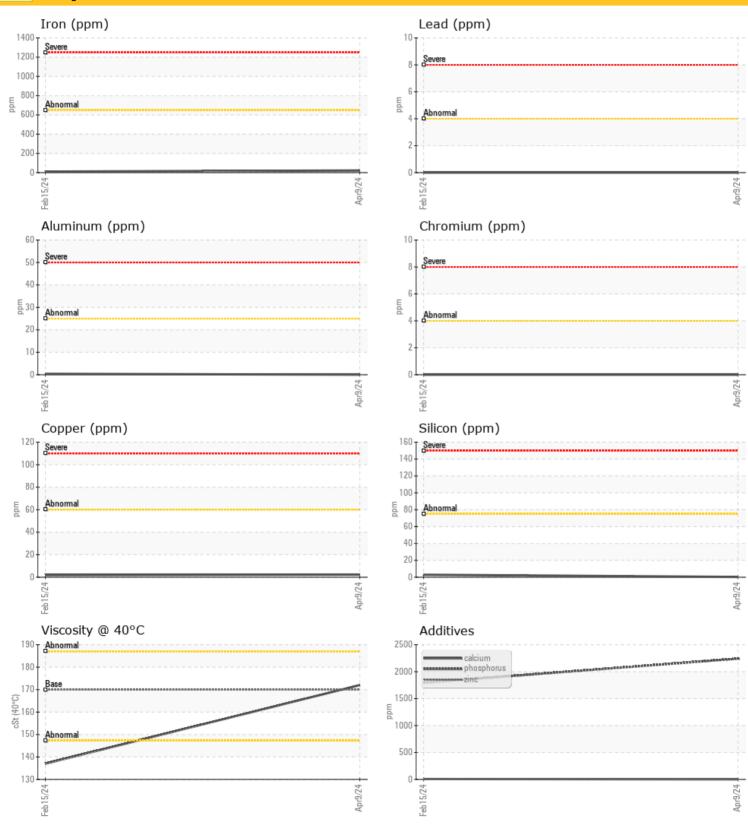

### **Sample Information**

| Sample Number   | LH0288196   | LH0224306   |  |  |  |  |  |
|-----------------|-------------|-------------|--|--|--|--|--|
| Sample Date     | 09 Apr 2024 | 15 Feb 2024 |  |  |  |  |  |
| Machine Hours   | 1107        | 556         |  |  |  |  |  |
| Oil Hours       | 0           | 0           |  |  |  |  |  |
| Oil Changed     | Changed     | Changed     |  |  |  |  |  |
| Sample Status   | NORMAL      | NORMAL      |  |  |  |  |  |
|                 |             |             |  |  |  |  |  |
| Oil Condition   |             |             |  |  |  |  |  |
| Visc @ 40°C cSt | 0 172       | 137         |  |  |  |  |  |
|                 |             |             |  |  |  |  |  |

#### **Contamination** Water % NEG NEG Silicon 3 ppm 0 <1 Sodium 02 05 ppm Potassium 0 <1 ppm $\bigcirc$ <1

| Ä          |           |                  |      |      |
|------------|-----------|------------------|------|------|
| Wea        | ır Metals | 5                |      |      |
| Iron       | ppm       | 0 22             | 0 11 | <br> |
| Copper     | ppm       | 0 2              | 0 2  | <br> |
| Lead       | ppm       | 0                | 0    | <br> |
| Tin        | ppm       | 0                | 0    | <br> |
| Aluminum   | ppm       | 0                | ◯ <1 | <br> |
| Chromium   | ppm       | 0 (              | 0    | <br> |
| Molybdenum | ppm       | 0 (              | 0    | <br> |
| Nickel     | ppm       | <mark></mark> <1 | ○ <1 | <br> |
| Titanium   | ppm       | 0                | 0    | <br> |
| Silver     | ppm       | 0                | 0    | <br> |
| Manganese  | ppm       | <mark></mark> <1 | 0    | <br> |
| Vanadium   | ppm       | 0                | 0    | <br> |

#### ٥ **Additives** Calcium ppm 2 8 Magnesium ○ <1 $\bigcirc 2$ ppm 08 Zinc 3 ppm Phosphorus 0 1795 ppm 0 2241 Barium ○ <1 03 ppm Boron 0 25 0 133 ppm

## Diagnosis

Resample at the next service interval to monitor.All component wear rates are normal. There is no indication of any contamination in the oil. The condition of the oil is acceptable for the time in service.

| LIEMIS               |
|----------------------|
| 5774026              |
| Wes Davis            |
| 02 May 2024          |
| Steve Lehto - LIEMIS |
|                      |

**Graphs** 

Report Id: LIEMIS [WCAMIS] 02632873 (Generated: 05/02/2024 18:17:53) Rev: 1