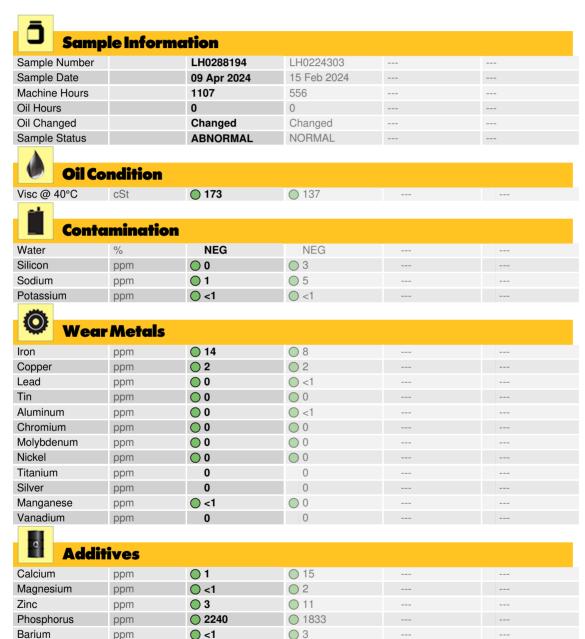

#### LIEBHERR LH60M 152978 - Rear Axle

Sample No: LH0288194

Oil Type: LIEBHERR GEAR BASIC 90 LS

134

#### Diagnosis

We advise that you check for the source of water entry. The oil change at the time of sampling has been noted. We recommend an early resample to monitor this condition.All component wear rates are normal. Free water present. The oil is no longer serviceable due to the presence of contaminants.