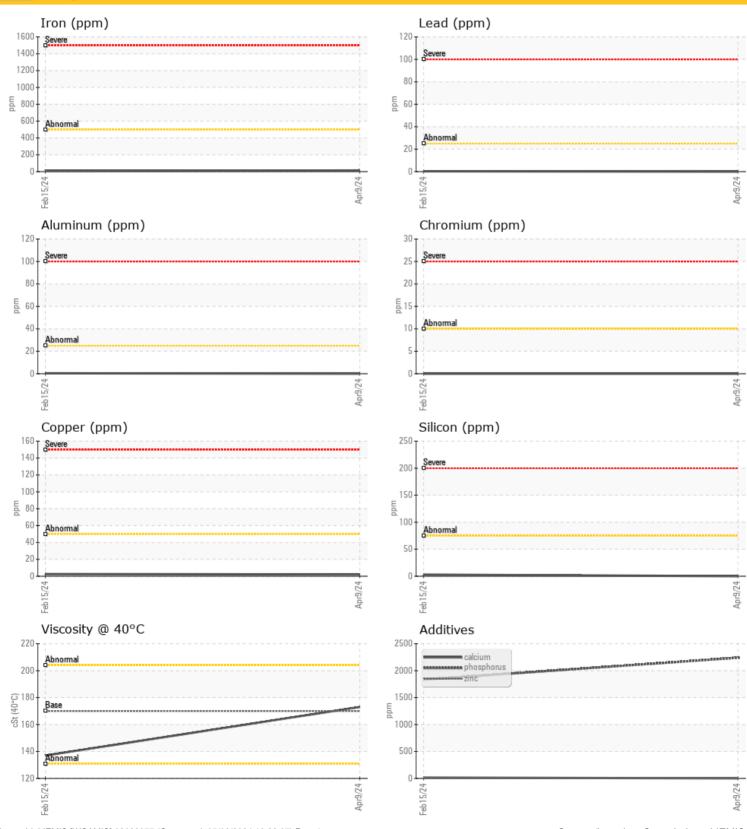

# EBHERR

## **CONSTRUCTION EQUIPMENT**

#### LIEBHERR LH60M 152978 - Rear Axle

Sample No: LH0288194

Oil Type: LIEBHERR GEAR BASIC 90 LS



134



### LIEBHERR CANADA LTD.

1015 SUTTON DRIVE BURLINGTON. ON CA L7L 5Z8

Contact: Steve Lehto steve.lehto@liebherr.com

T: (905)319-9222 F: (905)319-6617

#### Diagnosis

We advise that you check for the source of water entry. The oil change at the time of sampling has been noted. We recommend an early resample to monitor this condition.All component wear rates are normal. Free water present. The oil is no longer serviceable due to the presence of contaminants.

Depot: **LIEMIS Unique No:** 5774030 Signed: Kevin Marson Report Date: 02 May 2024

Contact/Location: Steve Lehto - LIEMIS

**23** 

ppm

Boron

# LIEBHERR







### **Graphs**