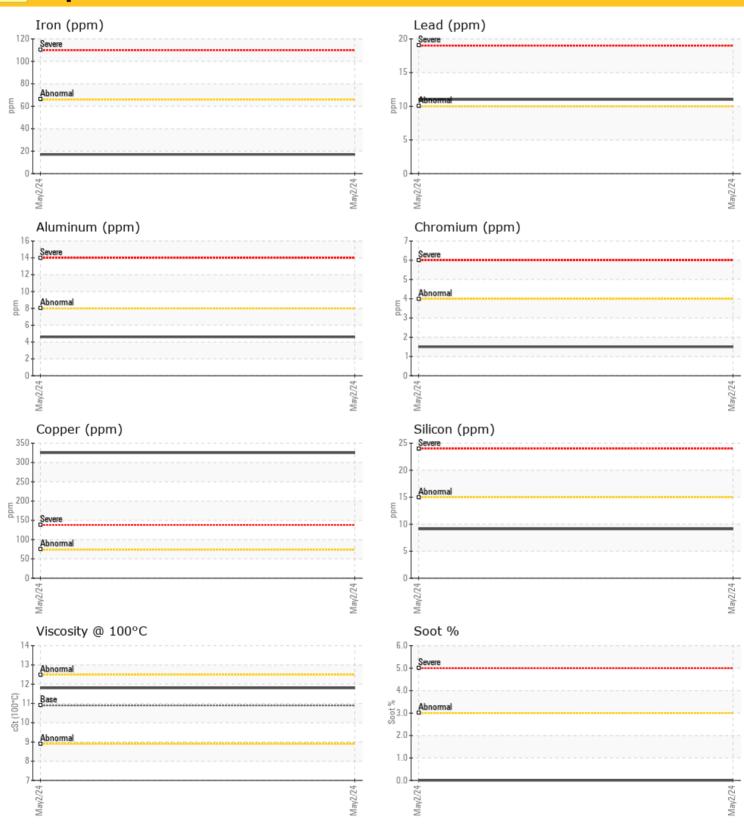

### LIEBHERR LH50 146311 - Diesel Engine

Sample No: LH0289465

Oil Type: DIESEL ENGINE OIL SAE 10W30

| Contamination  |     |            |  |  |  |  |  |  |  |
|----------------|-----|------------|--|--|--|--|--|--|--|
| Water          | %   | NEG        |  |  |  |  |  |  |  |
| Soot %         | %   | <b>0</b>   |  |  |  |  |  |  |  |
| Nitration (PA) | %   | 103        |  |  |  |  |  |  |  |
| Sulfation (PA) | %   | 114        |  |  |  |  |  |  |  |
| Glycol         | %   | NEG        |  |  |  |  |  |  |  |
| Fuel           | %   | <b>0.2</b> |  |  |  |  |  |  |  |
| Silicon        | ppm | <b>9</b>   |  |  |  |  |  |  |  |
| Sodium         | ppm | <b>2</b>   |  |  |  |  |  |  |  |
| Potassium      | ppm | <b>3</b>   |  |  |  |  |  |  |  |
|                |     |            |  |  |  |  |  |  |  |

| Wea        | r Metal: | 5            |      |  |
|------------|----------|--------------|------|--|
| Iron       | ppm      | <b>17</b>    | <br> |  |
| Copper     | ppm      | 325          | <br> |  |
| Lead       | ppm      | <b>11</b>    | <br> |  |
| Tin        | ppm      | <b>1</b>     | <br> |  |
| Aluminum   | ppm      | <b>5</b>     | <br> |  |
| Chromium   | ppm      | <b>2</b>     | <br> |  |
| Molybdenum | ppm      | <b>47</b>    | <br> |  |
| Nickel     | ppm      | <b>0</b>     | <br> |  |
| Titanium   | ppm      | <b>()</b> <1 | <br> |  |
| Silver     | ppm      | <b>0</b>     | <br> |  |
| Manganese  | ppm      | <b>1</b>     | <br> |  |
| Vanadium   | ppm      | 0            | <br> |  |

| Addi       | itives |             |      |  |
|------------|--------|-------------|------|--|
| Calcium    | ppm    | <b>1369</b> | <br> |  |
| Magnesium  | ppm    | <b>965</b>  | <br> |  |
| Zinc       | ppm    | <b>876</b>  | <br> |  |
| Phosphorus | ppm    | <b>702</b>  | <br> |  |
| Barium     | ppm    | <b>46</b>   | <br> |  |
| Boron      | ppm    | <b>81</b>   | <br> |  |
|            |        |             |      |  |

#### **Graphs**