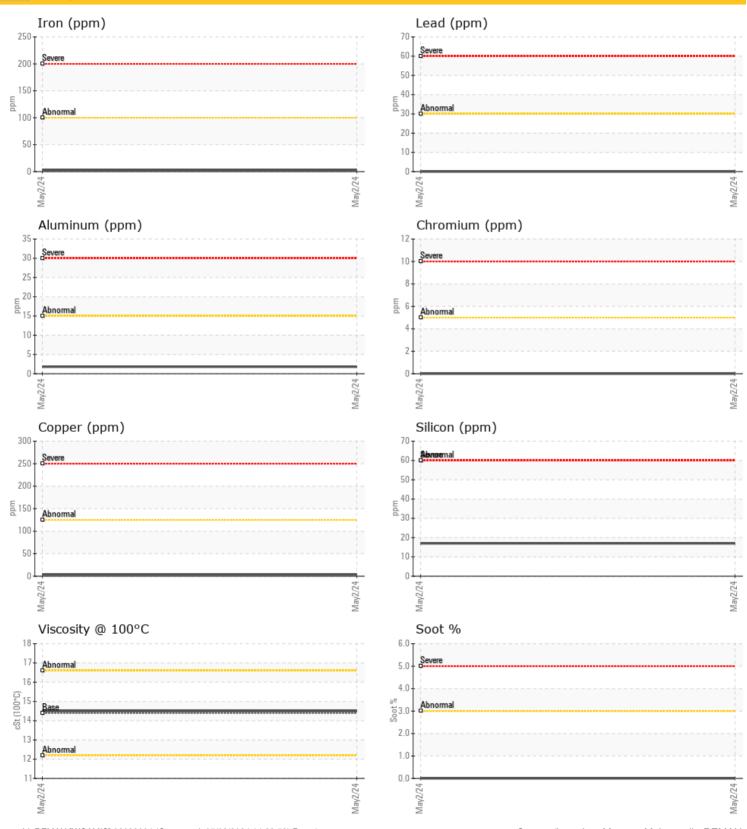

D. - REMAN

1015 SUTTON DRIVE BURLINGTON, ON CA L7L 5Z8

Contact: Morteza Mahmoudi morteza.mahmoudi@liebherr.com

T: (905)319-9222 F: (905)319-6622

#### Diagnosis

Resample at the next service interval to monitor. The fluid was not specified, however, a fluid match indicates that this fluid is (GENERIC) DIESEL ENGINE OIL SAE 40. Please confirm.

All component wear rates are normal. There is no indication of any contamination in the oil. The condition of the oil is acceptable for the time in service.

Depot: REMAN **Unique No:** 5774247 Signed: Wes Davis Report Date:

**1977** 

**104** 

994

**854** 

**18** 

**14** 

Vanadium

Calcium

Zinc

Barium

Boron

Magnesium

Phosphorus

ppm

ppm

ppm

ppm

ppm

ppm

ppm

**Additives** 

## LIEBHERR

CONSTRUCTION EQUIPMENT





### **Graphs**