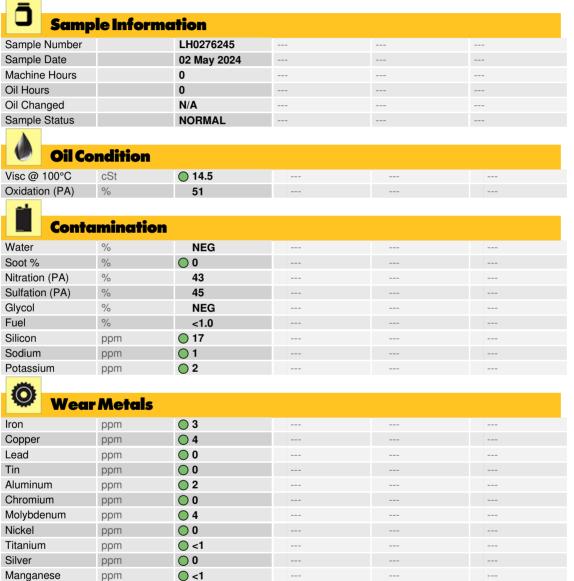

### **C20.16.90002 - Diesel Engine**

Sample No: LH0276245

Oil Type: **DIESEL ENGINE OIL SAE 40** 

#### Diagnosis

Resample at the next service interval to monitor. The fluid was not specified, however, a fluid match indicates that this fluid is (GENERIC) DIESEL ENGINE OIL SAE 40. Please confirm.

All component wear rates are normal. There is no indication of any contamination in the oil. The condition of the oil is acceptable for the time in service.