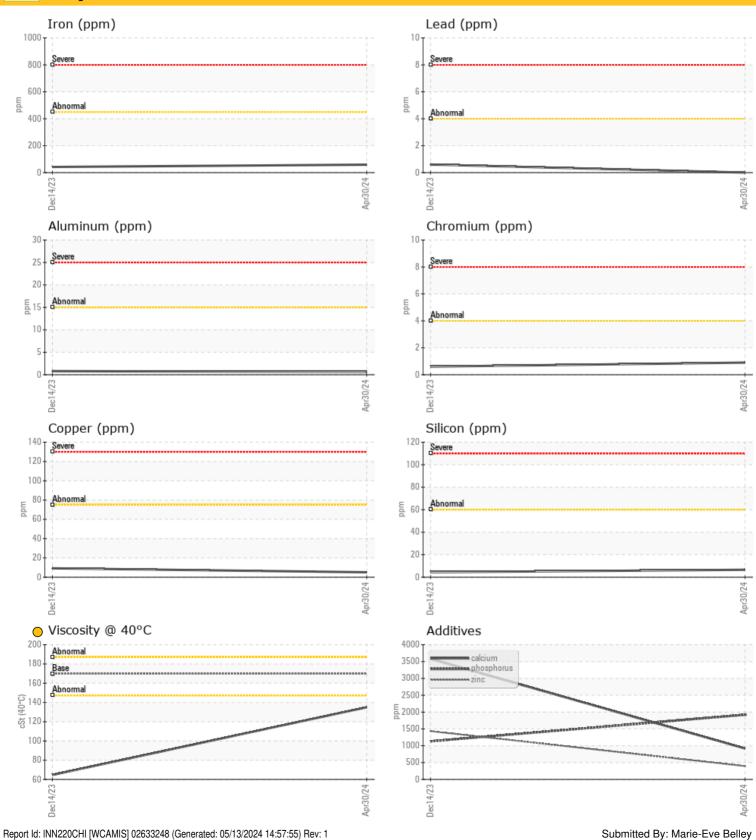

| Ä          |          |             |      |      |
|------------|----------|-------------|------|------|
| Wee Wee    | ar Metal | S           |      |      |
|            |          |             |      |      |
| Iron       | ppm      | 0 59        | 0 42 | <br> |
| Copper     | ppm      | 0 5         | 0 9  | <br> |
| Lead       | ppm      | 0           | ◯ <1 | <br> |
| Tin        | ppm      | 0           | 0    | <br> |
| Aluminum   | ppm      | <b>○</b> <1 | ◯ <1 | <br> |
| Chromium   | ppm      | <b>○</b> <1 | ○ <1 | <br> |
| Molybdenum | ppm      | 0           | 0    | <br> |
| Nickel     | ppm      | 0           | ○ <1 | <br> |
| Titanium   | ppm      | 0           | 0    | <br> |
| Silver     | ppm      | 0           | <1   | <br> |
| Manganese  | ppm      | 01          | ◯ <1 | <br> |
| Vanadium   | ppm      | 0           | 0    | <br> |

## Diagnosis

Confirm the source of the lubricant being utilized for top-up/fill. Resample at the next service interval to monitor.All component wear rates are normal. There is no indication of any contamination in the oil. Viscosity of sample indicates oil is within SAE 90 range, advise investigate. This plus the additive levels indicates that this is not the same brand, or type of oil as reported. The condition of the oil is acceptable for the time in service.